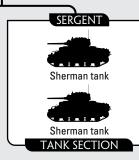

### CHARS DE COMBAT PLATOON

### PLATOON

5 M4A2 or M4A4 Sherman 415 points 4 M4A2 or M4A4 Sherman 335 points 3 M4A2 or M4A4 Sherman 250 points

### **OPTION**

Replace up to one Sherman tank per platoon with an M4A3 (76mm) Sherman for +55 points.

The French Chars de Combat, or combat cars, have come a long way since the early days of the war. They have been reequipped with American Sherman tanks and have gained a lot of experience in Central Africa and Tunisia.

### LIEUTENANT LIEUTENANT

Command Sherman tank HQ SECTION

Sherman tank

SERGENT

Sherman tank

TANK SECTION

CHARS DE COMBAT PLATOON