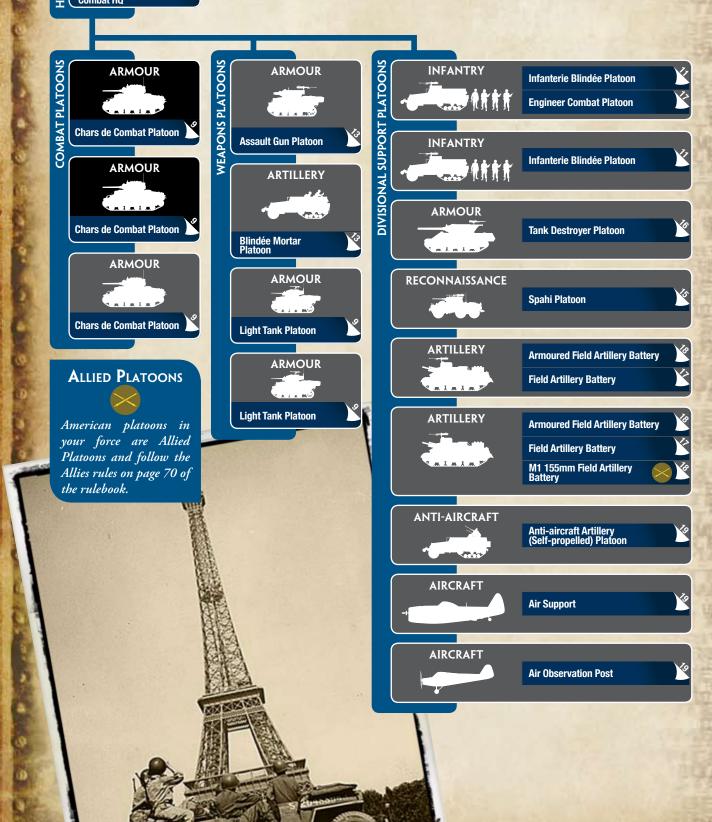

# Compagnie de Chars de Combat

(TANK COMPANY)

You must field one platoon from each box shaded black and may field one platoon from each box shaded grey.

# Escadron de Spahi CAVALRY RECONNAISSANCE SQUADRON

(MECHANISED COMPANY)

**DIVISIONAL SUPPORT PLATOONS** 

You must field one platoon from each box shaded black and may field one platoon from each box

ARMOUR

ARMOUR

INFANTRY

**Chars de Combat Platoon Tank Destroyer Platoon** 

Chars de Combat Platoon

Infanterie Blindée Platoon

**Engineer Combat Platoon** 

# **DIVISIONAL SUPPORT PLATOONS**

### MOTIVATION AND SKILL

The divisional support from the 2éme Division Blindée is as experienced in combat as the rest of the division. They have seen action from North Africa all the way through the Normandy campaign. They are poised, now, to liberate their nation from tyranny! Unless where noted, platoons from Divisional Support are rated Confident Veteran, unless otherwise noted.