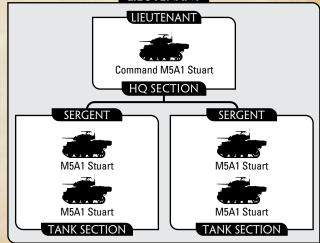

### LIGHT TANK PLATOON

### **PLATOON**

5 M5A1 Stuart 260 points 4 M5A1 Stuart 210 points 3 M5A1 Stuart 155 points

Each battalion of tanks in the division had a company of light tanks. These are American M5A1 Stuart tanks, fast and agile, they are ideal for working around the flanks of the enemy.

### LIEUTENANT

LIGHT TANK PLATOON