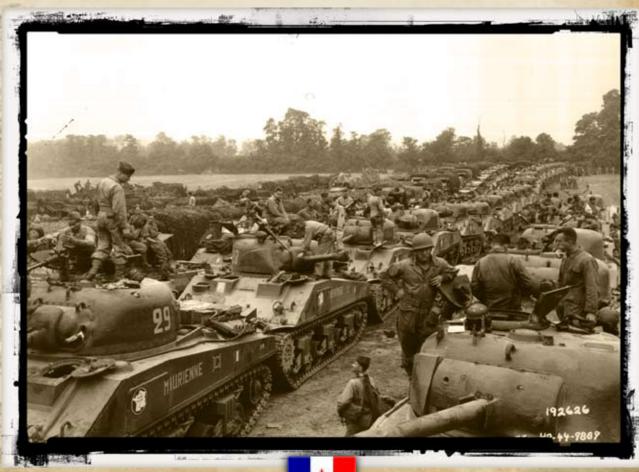

'Force L' entered the Tunisian capital, Tunis, in May 1943 strengthened with the addition of the 12émeme Régiment de

Cuirassier (12<sup>th</sup> Cuirassier Regiment) and 12émeme Régiment de Chasseurs d'Afrique (12<sup>th</sup> African Light Cavalry Regiment) and renamed the 2éme Division Blindée. The Division was then transferred to England to prepare for the Normandy landings.

# COMPAGNIE DE CHARS DE COMBAT (TANK COMPANY)

The core of the *2éme Division Blindée* was formed from some of France's earliest tank regiments. After the fall of France, the tank regiments of the division were equipped with American Sherman tanks. The regiments are fully prepared to take back French soil from the fascist invaders!