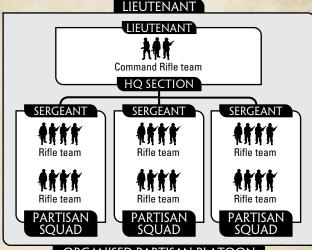

### ORGANISED PARTISAN PLATOON

### PLATOON

**HQ** Section with:

3 Partisan Squads

65 points

2 Partisan Squads

45 points