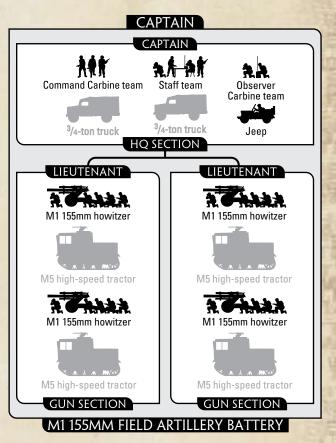

### M1 155MM FIELD ARTILLERY BATTERY

### PLATOON

**HQ** Section with:

4 M1 155mm 2 M1 155mm 210 points 110 points

### **OPTIONS**

- Add <sup>3</sup>/<sub>4</sub>-ton and M5 high-speed tractors for +5 points for the battery.
- Arm any or all M5 M5 high-speed tractors with a .50 cal AA MG for +5 points per tractor.

You may not field a M1 155mm Field Artillery Battery unless you are also fielding a Field Artillery Battery or Armoured Field Artillery battery with at least as many M2A1 105mm howitzers or M7 Priest HMC vehicles.

An M1 155mm Field Artillery Battery is an US platoon and is an Allied Platoon (see page 70 of the rulebook). It is rated as **Confident Trained** and uses all the US special rules on pages 236 to 240 of the rulebook.

Because it is fighting with the French it uses the Central Fire Control special rule instead of the Hit 'em With Everything You've Got special rule so it can combine bombardments with French platoons.

The US XV Corps provide the *2éme Division Blindée* with 155mm artillery support where needed. Whenever the German defenders are obstinate, call in the big guns!