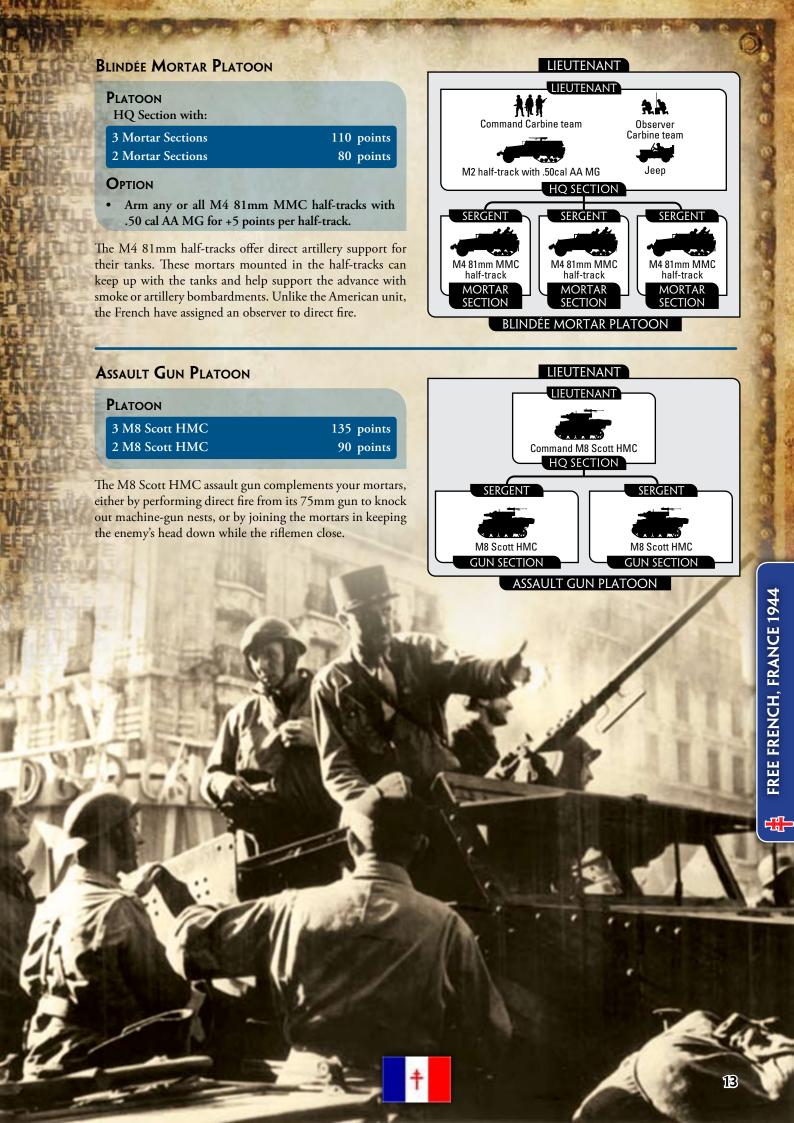

# COMPAGNIE DE CHARS DE COMBAT (TANK COMPANY)

The core of the *2éme Division Blindée* was formed from some of France's earliest tank regiments. After the fall of France, the tank regiments of the division were equipped with American Sherman tanks. The regiments are fully prepared to take back French soil from the fascist invaders!

### COMPAGNIE D'INFANTERIE BLINDÉE (ARMOURED INFANTRY COMPANY)

The Regiment de Marche du Tchad was equipped with US vehicles and weapons, and was organized as an armoured infantry regiment. They received M3 Half-tracks, M8 Scott assault guns, and an assortment of support weapons. They retained standard French organisation for their battalions.

# ESCADRON DE SPAHI (CAVALRY RECON TROOP)

The light cavalry reconnaissance squadrons scout ahead of the armoured division, flushing out ambushes and hidden enemy troops. They are equipped with the new M8 Greyhound, giving them better protection and some light anti-tank capability. The *escadron* should not engage in protracted fights, rather gather information and scoot back to safety!

### **US EQUIPMENT**

The French received a massive amount of equipment from the US to outfit their forces. French commanders distributed the equipment as they saw fit. For example, Bazookas were distributed sparingly to the troops in order spread them out over several units.

When the Division Leclerc landed in Normandy, they were well supplied with a good portion of the latest equipment. However, they lacked a few essentials, such as the new 76mm Shermans, 105mm assault tanks and hedgerow cutters. But they pressed on regardless, achieving many victories.

### **DETROIT'S FINEST**

Tanks that use the Detroit's Finest special rule have a Movement Distance of 14"/35cm on Roads or Cross-country Terrain.