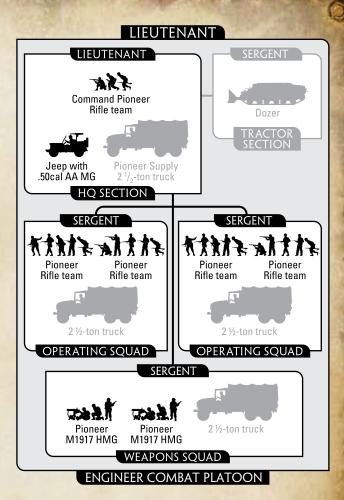

### ENGINEER COMBAT PLATOON

### PLATOON

HQ Section with Weapons Squad and:

| 2 Operating Squads | 195 points |
|--------------------|------------|
| 1 Operating Squad  | 145 points |
| No Operating Squad | 100 points |

### **OPTIONS**

- Add a D7 Bulldozer for +5 points or a turretless M4 Sherman dozer for +15 points.
- Add Pioneer Supply 21/2-ton truck for +25 points
- Add 2½-ton trucks for +5 points for the platoon.
- Replace all 21/2-ton trucks with M3 half-tracks with AA MG for +5 points per half-track.

Combat engineers greatly assist a force in negotiating the barriers presented by the Bocage hedgerows. They carry explosives to blow holes in the thick banks so the offensive continues unhindered. Adding a bulldozer speeds up the

The heavy machine-gun can be placed to cover the engineers at work to protect them form enemy infantry and to supporting them during subsequent breakthroughs.