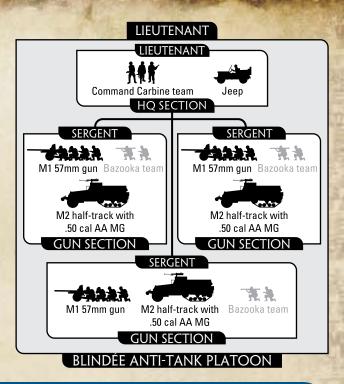

### BLINDÉE ANTI-TANK PLATOON

### PLATOON

**HQ** Section with:

3 Gun Sections

115 points 80 points

2 Gun Sections

PETION

### **OPTION**

Add Bazooka teams for +20 points per team.

The roll of the anti-tank gun is important in armoured warfare. They provide protection for the armoured infantry against enemy tanks with M1 57mm anti-tank guns and can be backed up by Bazooka teams. Bazookas can be quickly moved to take on an enemy armoured thrust from the flank.

The French don't have as many Bazookas as their American allies, but they concentrate them with the infantry and antitank units where they are put to good use.