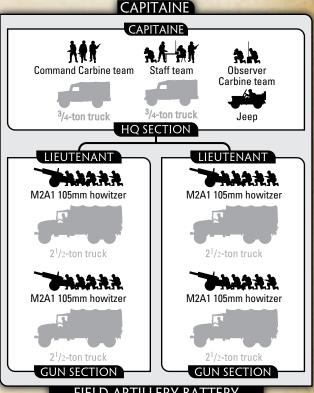

### FIELD ARTILLERY BATTERY

### **PLATOON**

**HQ** Section with:

2 Gun Sections 185 points 1 Gun Section 105 points

### **OPTION**

Add 3/4-ton and 21/2-ton trucks at +5 points for the battery.

The 40ème Régiment d'Artillerie Nord Africain (40th North African Artillery Regiment) and the 3ème Régiment d'Artillerie Coloniale (3rd Colonial Artillery Regiment) are the towed artillery battalions that support Division Leclerc. Like the rest of the division, they have been reequipped with American artillery.

They have received training and combat experience with the new guns, making the artillerymen familiar with Time on Target. However, they still retain their early war observation procedures.