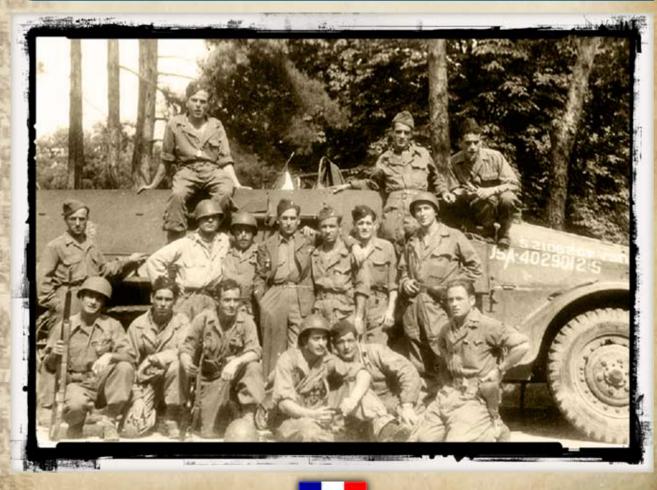

### DEPICTING FRENCH TROOPS

The French troops in France fought in US uniforms and vehicles, thus Battlefront's range of Late War US miniatures are a good place to start. Vehicles were all US supplied. Markings and insignia were uniquely French though. Lorraine Crosses, Division Leclerc symbols and vehicle names were prominent on many French vehicles. The infantry wore US uniforms and helmets. Of course, there were exceptions too. A few veterans might still have their French style helmets from the Early War period. Many officers retained their stylish Kepi caps.

# **VEHICLE INSIGNIA**

The use of vehicle names was widespread among the crews and infantry of tanks, armoured cars and half-tracks. They applied them in very bold lettering along the side of the vehicle. Some companies, such as the Spanish 9th Company, used names from the Spanish Civil War. For example, Ebro, Guadalajara, Belchite, among many others.

The first Allied vehicles to enter Paris included a jeep named "Mort aux cons" and an M2 Half-track called "Les Cosaques" as well as the Sherman tanks "Montmirail," "Champaubert" and "Romilly" from the 501st Tank Regiment.

Vehicles also usually sported the Division Leclerc symbol along the side. It was also very common for French (and Spanish Republican) flags to be displayed in very obvious locations to identify them as Free French.