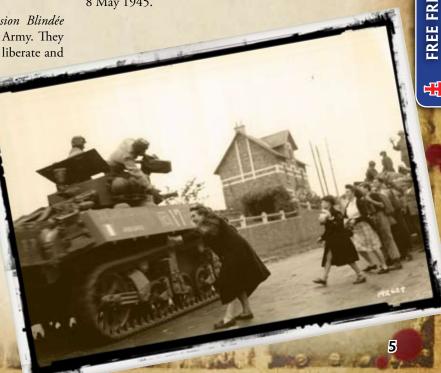

### NORMANDY

The 2éme Division Blindée landed on Utah Beach on the night of the 31<sup>st</sup> July – 1<sup>st</sup> August, and formed up near La Haye-du-Puit. They joined the XV Corps of the US Third Army and were readied for their role in Operation Cobra. The division was ordered to attack through the Avranches Corridor towards Le Mans. After several days of hard fighting through the countryside, Le Mans was liberated on 9 August. This was the first of many major French cities that Leclerc and his 2éme Division Blindée would liberate in the next year of the war. From Le Mans, the XV Corps turned its attention northwards to the city of Alençon, which was liberated by the 2éme Division Blindée on 12 August.

A period of rest followed before Leclerc and the division were sent to deal with the Royan Pocket in April. The division was then attached to the US Seventh Army during the advance into Bavaria. In their last combat action, they helped capture Berchtesgaden, Hitler's private residence, on 8 May 1945.