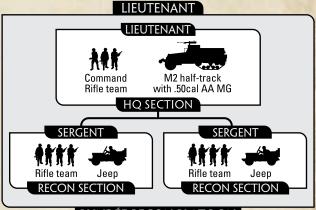

### BLINDÉE RECON PLATOON

### PLATOON

**HQ** Section with:

2 Recon Sections

90 points

1 Recon Section

65 points

### **OPTION**

Arm any or all jeep teams with an AA MG for
 +5 points per Jeep team.

Every force need reconnaissance to locate the enemy stongpoints, either for a concentrated attack or so they can be by passed for the infantry to deal with later.

### BLINDÉE RECON PLATOON

Blindée Recon Platoons are Reconnaissance Platoons.