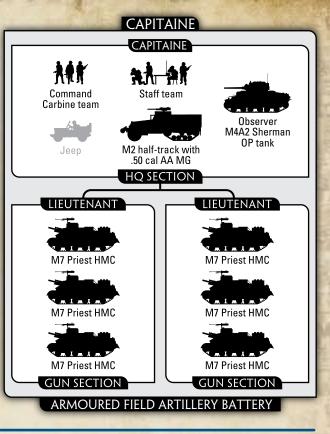

### ARMOURED FIELD ARTILLERY BATTERY

### PLATOON

**HQ** Section with:

2 Gun Sections1 Gun Section

395 points225 points

### **OPTIONS**

- Add Jeep for Command team at no cost.
- Replace Jeep with an unarmed M2 half-track for +5 points.
- Arm unarmed Jeep or M2 half-track with an AA MG for +5 points per vehicle.

Observer Sherman OP tanks cannot launch assaults.

The 64ème Régiment d'Artillerie de Division Blindée (64<sup>th</sup> Armoured Artillery Regiment) have been given M7 Priest self-propelled artillery guns.