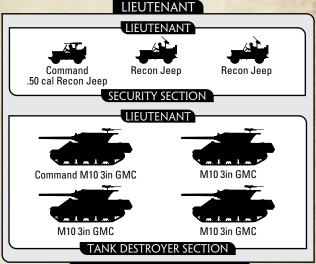

### TANK DESTROYER PLATOON

### PLATOON

Security Section and Tank Destroyer Section with:

4 M10 3in GMC 2 M10 3in GMC 350 points 185 points

### **OPTION**

 Replace up to one Recon Jeep with an M20 scout car for +10 points.

A Tank Destroyer Platoon uses the US Tank Destroyer special rules found on page 238 of the rulebook.

The Régiment Blindé de Fusiliers Marins (Naval Rifle Armoured Regiment, Tank Destroyer Battalion) are well versed in the US tank destroying doctrine, and will wipe the field of Panzers before scooting off to the next battle.

TANK DESTROYER PLATOON