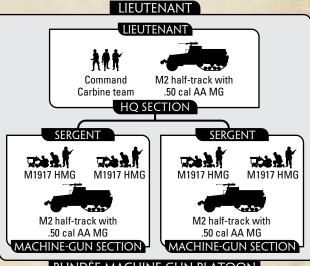

### BLINDÉE MACHINE-GUN PLATOON

### PLATOON

**HQ** Section with:

2 Machine-gun Sections

155 points

1 Machine-gun Section

85 points

Whether supporting dismounted rifle teams or holding a defensive position, M1917 heavy machine-guns, mounted on the side of half-tracks or deployed in good, will dampen the spirits of all but the most fanatical Germans.

Blindée Machine-gun Platoons may make Combat Attachments to Infanterie Blindée Platoons.

BLINDÉE MACHINE-GUN PLATOON