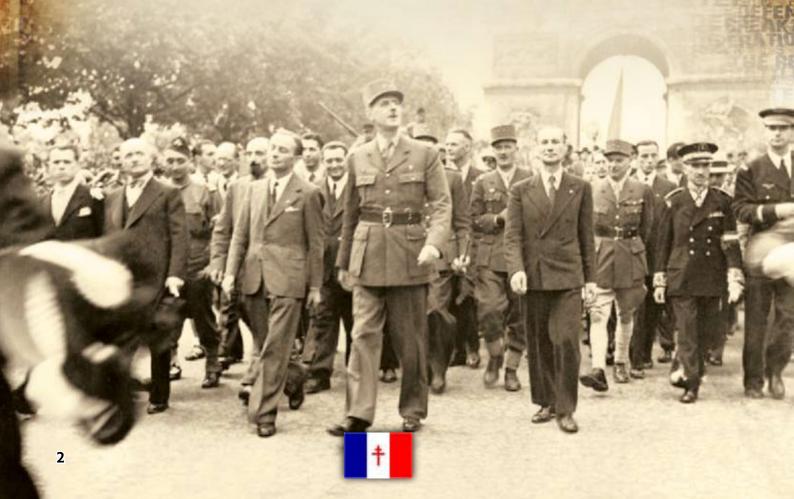

### **PARIS**

Initially, SHAEF was not prepared to spend valuable resources on liberating the capital city. They were worried that an assault would trigger a brutal street-to-street fight. Obviously, De Gaulle objected. He threatened that he would order the city to be liberated using the *2éme Division Blindée* with or without Allied assistance. Finally they approved and it was agreed that the Free French forces would lead the way. Leclerc threw the *2éme Division Blindée* into a headlong rush towards Paris.

As Dronne's command reached the Paris *Hôtel de Ville* (town hall) the city bells rang throughout the city celebrating their arrival. The advance guard helped reinforce the civilian partisans and held their positions. On 25 August, Billotte's Combat Command 3 had reached the Prefecture and captured the garrison commander, General von Choltilz.

Leclerc received von Choltliz's surrender, and met De Gaulle at the town hall for liberation speeches, victory parades and general revelry. The celebrations in the capital did not stop even when elements of the division were forced to defend against a last gasp German counterattack on the 26 August. The failure of this counterattack eliminated the last German resistance points and Paris was now firmly in Allied control.