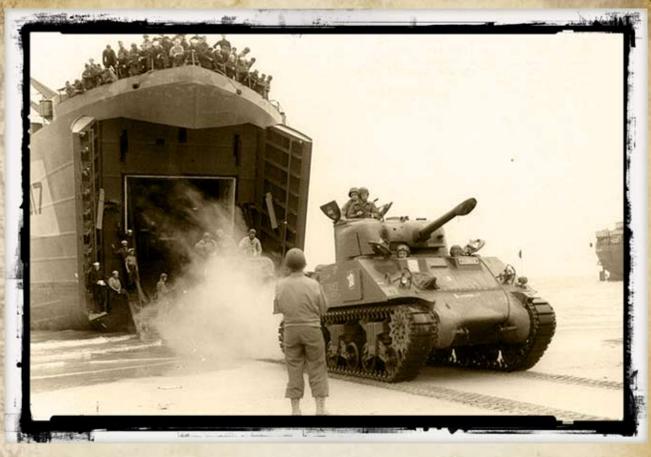

### NORMANDY

The 2éme Division Blindée landed on Utah Beach on the night of the 31<sup>st</sup> July – 1<sup>st</sup> August, and formed up near La Haye-du-Puit. They joined the XV Corps of the US Third Army and were readied for their role in Operation Cobra. The division was ordered to attack through the Avranches Corridor towards Le Mans. After several days of hard fighting through the countryside, Le Mans was liberated on 9 August. This was the first of many major French cities that Leclerc and his 2éme Division Blindée would liberate in the next year of the war. From Le Mans, the XV Corps turned its attention northwards to the city of Alençon, which was liberated by the 2éme Division Blindée on 12 August.

When the Division Leclerc landed in Normandy, they were well supplied with a good portion of the latest equipment. However, they lacked a few essentials, such as the new 76mm Shermans, 105mm assault tanks and hedgerow cutters. But they pressed on regardless, achieving many victories.