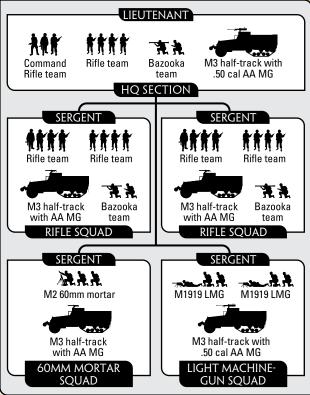

### INFANTERIE BLINDÉE PLATOON

### PLATOON

**HQ** Section with:

Light Machine-gun Squad,

60mm Mortar Squad, and:

2 Rifle Squads

1 Rifle Squad

### **OPTION**

Replace AA MG on any or all M3 half-tracks with .50 cal AA MG for +5 points per half-track.

While in Africa, the troops of the Régiment de Marche du Tchad fought with mostly French gear and a few pieces of equipment from the British and American arsenals.

After the Allies had successfully liberated North Africa, the volunteers were equipped with the latest US supplies. They got M3 half-tracks, M8 Scott assault guns, Bazookas and mortars.

Although they lack the number of Bazookas that their American counterpart have, the men of the Infanterie Blindée, or armoured infantry, are well equipped with support weapons. When combined with the French defensive doctrine, these heavy weapons will make assaulting the platoon a major challenge!