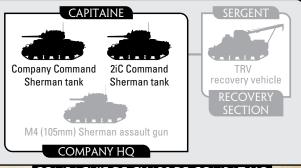

### COMPAGNIE DE CHARS DE COMBAT HQ

### **HEADQUARTERS**

2 M4A2 or M4A4 Sherman

165 points

### **OPTIONS**

- Add an M4 (105mm) Sherman assault gun for +70 points.
- Add a recovery vehicle: M31 TRV for +10 points or M32 TRV for +15 points.

## CAPITAINE

COMPAGNIE DE CHARS DE COMBAT HQ