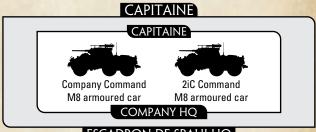

### **HEADQUARTERS**

### COMPAGNIE DE CHARS DE COMBAT HQ

### **HEADQUARTERS**

2 M4A2 or M4A4 Sherman

165 points

## CAPITAINE

COMPAGNIE DE CHARS DE COMBAT HQ