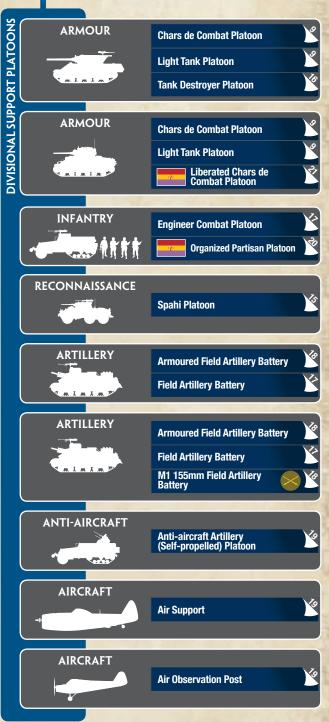

# Escadron de Spahi CAVALRY RECONNAISSANCE SQUADRON

(MECHANISED COMPANY)

**DIVISIONAL SUPPORT PLATOONS** 

You must field one platoon from each box shaded black and may field one platoon from each box

ARMOUR

ARMOUR

INFANTRY

**Chars de Combat Platoon Tank Destroyer Platoon** 

Chars de Combat Platoon

Infanterie Blindée Platoon

**Engineer Combat Platoon** 

# **DIVISIONAL SUPPORT PLATOONS**

### MOTIVATION AND SKILL

The divisional support from the 2éme Division Blindée is as experienced in combat as the rest of the division. They have seen action from North Africa all the way through the Normandy campaign. They are poised, now, to liberate their nation from tyranny! Unless where noted, platoons from Divisional Support are rated Confident Veteran, unless otherwise noted.