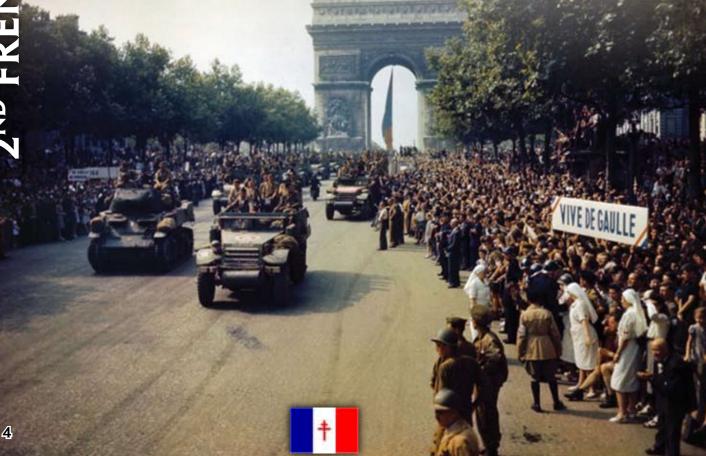

As Dronne's command reached the Paris *Hôtel de Ville* (town hall) the city bells rang throughout the city celebrating their arrival. The advance guard helped reinforce the civilian partisans and held their positions. On 25 August, Billotte's Combat Command 3 had reached the Prefecture and captured the garrison commander, General von Choltilz.

Leclerc received von Choltliz's surrender, and met De Gaulle at the town hall for liberation speeches, victory parades and general revelry. The celebrations in the capital did not stop even when elements of the division were forced to defend against a last gasp German counterattack on the 26 August. The failure of this counterattack eliminated the last German resistance points and Paris was now firmly in Allied control.