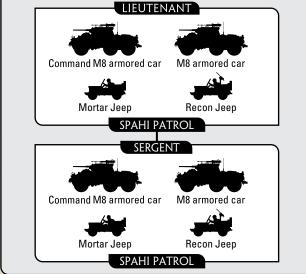

### SPAHI PLATOON

### **PLATOON**

2 Spahi Patrols

260 points

1 Spahi Patrol

130 points

### **OPTION**

• Equip any or all Jeeps with an additional Hull MG for +5 points per jeep.

Spahi Patrols are Reconnaissance Platoons.

### LIEUTENANT

SPAHI PLATOON

Spahi Patrols operate as separate platoons, each with their own Command team.

The Régiment de Marche de Spahis Marocains has traded in their aging scout cars and have received new Greyhound armoured cars. They are versatile vehicles as they sneak across the battlefield!