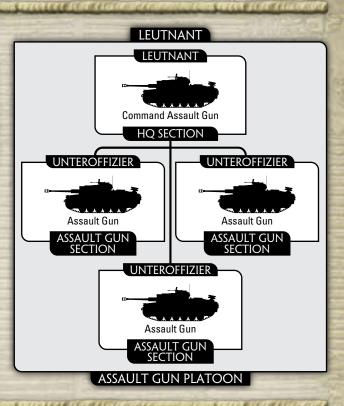

#### **ASSAULT GUN PLATOON**

# PLATOON 4 StuG G 3 StuG G 2 StuG G 190 points

• Replace one or all StuG G assault guns with StuH42 assault guns at no cost.

During the Soviet Lvov-Sandomierz operation the 653. Schwere Panzerjägerabteilung covered the withdrawal of the XXIV Panzerkorps, which, despite its title, consisted of the 254., 371., 75. Infanterie divisions and the 100. Jägerdivision. These divisions were in turn supported by their own assault guns or those from attached army level units.

As production capacity is stretched to the limit, assault guns of all types assume an increasingly important role, taking the place of expensive tanks. Most infantry attacks can count on the support of an assault gun unit and almost every division has some assault guns in their anti-tank battalion.