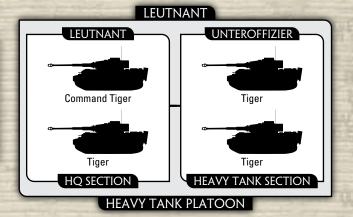

#### **HEAVY TANK PLATOON**

| PLATOON     |            |
|-------------|------------|
| 4 Tiger I E | 860 points |
| 3 Tiger I E | 645 points |
| 2 Tiger I E | 430 points |
| 1 Tiger I E | 215 points |

Remember to roll for your Tiger Ace Skills before each game.