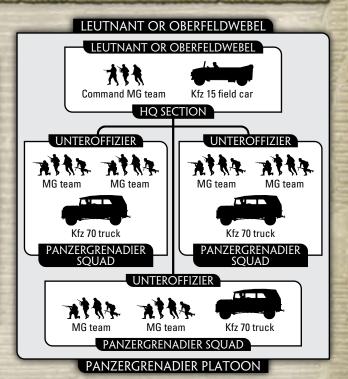

#### PANZERGRENADIER PLATOON

#### HEER PLATOON

| HQ Section with          |            |
|--------------------------|------------|
| 3 Panzergrenadier Squads | 185 points |
| 2 Panzergrenadier Squads | 135 points |

#### SS PLATOON

| HQ Section with          | H          |
|--------------------------|------------|
| 3 Panzergrenadier Squads | 220 points |
| 2 Panzergrenadier Squads | 155 points |

#### **OPTIONS**

- Replace the Command MG team with a Command Panzerknacker SMG team for +5 points or a Command Panzerfaust SMG team for +10 points.
- Remove Kfz 15 field car and replace all Kfz 70 trucks with 3-ton trucks at no cost.

Do not attempt to fight from your trucks. They should be used to move your troops up to the fighting zone. Dismount under cover and send them to the rear before assaulting on foot.

While the *Panzer* divisions have individual trucks for each *Panzergrenadier* section and a car for the platoon leader, *Panzergrenadier* divisions have fewer bigger trucks with the leader riding with the troops.

A SS-Panzergrenadier Platoon is an Allied Platoon and follow the Allies rules on page 70 of the rulebook.