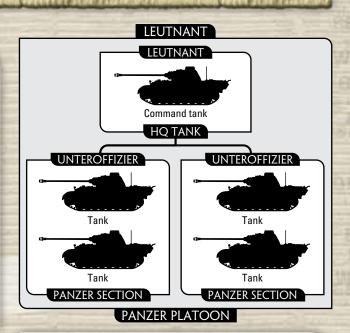

#### PANZER PLATOON

| HEER PLATOON                              |                                         |
|-------------------------------------------|-----------------------------------------|
| 5 Panther A                               | 940 points                              |
| 4 Panther A                               | 750 points                              |
| 3 Panther A                               | 560 points                              |
| 5 Panzer IV H                             | 450 points                              |
| 4 Panzer IV H                             | 360 points                              |
| 3 Panzer IV H                             | 270 points                              |
| SS PLATOON                                | (H)                                     |
| 33 PLATOON                                |                                         |
| 5 Panther A                               | 1060 points                             |
|                                           |                                         |
| 5 Panther A                               | 1060 points                             |
| 5 Panther A<br>4 Panther A                | 1060 points<br>850 points               |
| 5 Panther A<br>4 Panther A<br>3 Panther A | 1060 points<br>850 points<br>640 points |

During the attempted relief of Tarnapol in April 1944 the 653. Schwere Panzerjägerabteilung fought alongside the 8. Panzerdivision and were attached to 9. SS-Panzerdivision.

A SS-Panzer Platoon is an Allied Platoon and follow the Allies rules on page 70 of the rulebook.