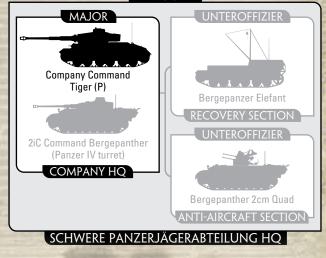

#### **HEADQUARTERS**

Company HQ with

Elefant

Add a second Elefant tank-hunter for +300 points.

Company HQ with

Tiger (P) (late)

285 points

300 points

- Add a Bergepanther with Panzer IV turret for +80 points.
- Add a Bergepanther 2cm Quad for +65 points.

#### **OPTION**

Add a Bergepanzer Elefant recovery vehicle for +15 points.

Often the Abteilung fought with reduced numbers of operational vehicles. You can choose to field the Abteilung HQ instead of the normal Kompanie HQ. This represents the battalion fighting at about company strength.

A Company Command Tiger (P) (late) tank does not get Tiger Ace skills.

In January 1944 the Ferdinand tank-hunters of the 653. and 654. Schwere Panzerjäger abteilungs were sent to Austria for refitting. The vehicles were modified with a hull machinegun, a commander's cupola and improved engine gratings. The refitted vehicles, now renamed 'Elefant' were all transferred to 653. abteilung. The 1st company was sent to Italy, but the headquarters, 2nd and 3rd companies were sent to the eastern front.

The Abteilung command Tiger (P) tank was upgraded with additional armour in the unit's workshop.