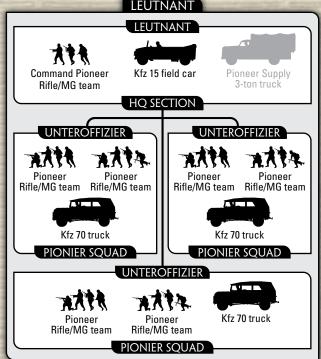

#### PANZERPIONIER PLATOON

#### HEER PLATOON

**HQ** Section with 3 Pionier Squads

205 points 2 Pionier Squads 145 points

#### SS PLATOON

**HQ** Section with 245 points 3 Pionier Squads 175 points 2 Pionier Squads

#### **OPTIONS**

- Replace the Command Pioneer Rifle/MG team with a Command Pioneer Panzerknacker SMG team for +5 points or a Command Pioneer Panzerfaust SMG team for +10 points.
- Equip one Pioneer Rifle/MG team with a Goliath demolition carrier in addition to its normal weapons for +30 points.
- Add Pioneer Supply 3-ton truck for +25 points or Pioneer Supply Maultier for +30 points.

The Panzerpionier Platoon is invaluable in assaults on fortifications, being able to clear mines and breach obstacles with ease.

In defence, they are equally good at creating barriers and obstacles around strategic positions. Well armed with rifles, machine-guns, mines and demolition carriers, these pioneers are able to take on anything that the Allies can throw against them.

PANZERPIONIER PLATOON

You may replace up to one Pioneer Rifle/MG team per Pioneer Squad with a Flame-thrower team at the start of the game before deployment.

A SS-Panzerpionier Platoon is an Allied Platoon and follow the Allies rules on page 70 of the rulebook.