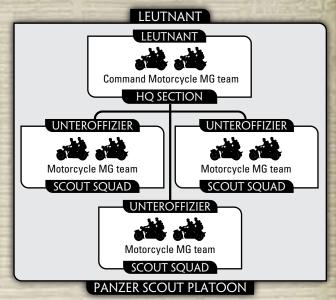

#### PANZER SCOUT PLATOON

#### **PLATOON**

HQ Section with:

3 Scout Squads 145 points 2 Scout Squads 110 points

#### **OPTIONS**

- Replace the Command Motorcycle MG team with a Command Motorcycle Panzerfaust SMG team for +10 points.
- Replace all Motorcyle MG teams with Motorcycle Assault Rifle teams for +5 points per team.
- Replace all Motorcycle teams with the equivalent Schwimmwagen teams for +5 points for the platoon.

You may model your Motorcycle MG or Assault Rifle teams with Kübelwagen jeeps instead of motorcycles, they are based the same as the Motorcycle MG or Assault Rifle teams and use the same rules.

In the vast expanses of southern Russia Scouts are invaluable for checking a route of advance before the Elefants go into difficult terrain.

Panzer Scout Platoons are Motorcycles Reconnaissance Platoons (see pages 196 to 197 of the rulebook).