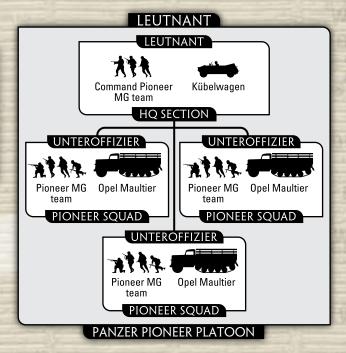

#### PANZER PIONEER PLATOON

#### **PLATOON**

HQ Section with:

3 Pioneer Squads 135 points 2 Pioneer Squads 100 points

#### **OPTION**

 Upgrade all Maultier half-tracks to Sd Kfz 251/7 (Pioneer) half-tracks for +15 points per half-track.

Each *Abteilung* had a platoon of these handy troops. The Pioneers were invaluable to Schwere Panzerjägerkompanies, clearing obstacles, repairing bridges, and making sure these powerful heavy vehicles could reach the front to do their job.

If need be they could also help in defence, although they were not armed with close assault weapons.