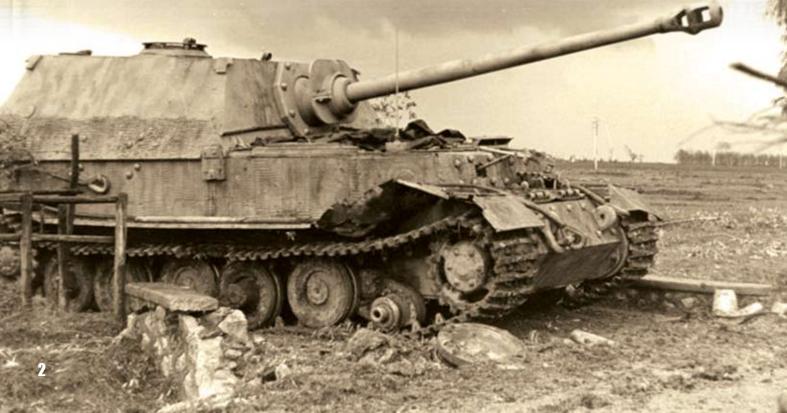

# 653. Schwere Panzerjägerabteilung

#### APRIL - AUGUST 1944

In December 1943, the Soviets began operations that would ultimately drive a wedge between Army Groups South and Centre. By late March 1944, Soviet forces had surrounded the important road junction of Tarnopol with the goal of securing the junction and the rail line from Odessa to Lemberg, which was vital to the German war effort. During this time, the 653. Schwere Panzerjägerabteilung was undergoing refit with the overhauled Ferdinands (soon to be renamed "Elefant"). The first company was re-equipped and sent into service in Italy (along with the 1st Maintenance Platoon). This left the Stab (headquarters) company and the 2<sup>nd</sup> and 3<sup>rd</sup> companies to await completion of their overhaul and assignment. This effort was completed in on 31 March 1944 and the three companies embarked for the eastern front on 2 April arriving in Brzezany on 6 April. By 8 April, 653. Schwere Panzerjägerabteilung was attached to the 9. SS-Panzerdivision in an effort to relieve Tarnopol. This effort ultimately failed, and the operation was called off. At the end of April the abteilung began a reasonably quiet time of rebuilding and retraining of replacements in Brzezany.

It was during the time in Brzezany that the 653. Schwere Panzerjägerabteilung received and converted the various "special vehicles" that make the unit distinct (apart from the fact that it was one of the only two battalions to receive the Ferdinand/Elefant tank-hunter). Among the special vehicles was a Tiger (P) VK 4501 which had been upgraded with radios and zimmerit to create a command vehicle. They also converted a Bergepanther adding a stationary Panzer IV turret, a Bergepanther with a quad 2cm anti-aircraft gun, a T-34 with a quad 2cm anti-aircraft turrets were built by the battalion's maintenance unit from half-track armoured plate. The battalion also received four further Elefant tank destroyers with a modified rear hatch which modified the

rear hatch to better facilitate the installation and removal of the main armament.

On 13 July 1944, the 1st and 4th Ukrainian Fronts attacked Army Group North Ukraine quickly splitting the 1st and 4th German Panzer Armies. The 653. Schwere Panzerjägerabteilung came under assault from several Soviet divisions at Pomeryany and Rohatyn on 14 August 1944. The battalion fought an incessant rearguard action through Lemberg, Kurowice, and Yeziezanka. Unfortunately during this fighting withdrawal, the battalion lost over 60% of its heavy vehicles. Most were not lost to direct enemy action, but rather to the inherent weaknesses of the Elefant design. Its technical complexity resulted in several break downs and other technical failures. The speed of the advance meant that any breakdown often resulted in the vehicle being left behind. Many bridges could not support the weight of the immense tank destroyer, and the fuel situation also meant many simply ran out of gasoline and had to be destroyed by their crews.