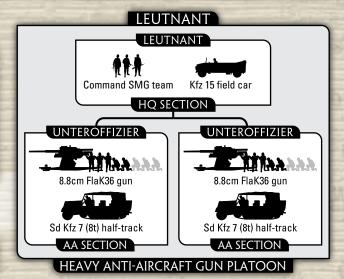

#### **HEAVY ANTI-AIRCRAFT GUN PLATOON**

#### **PLATOON**

HQ Section with: 2 8.8cm FlaK36 1 8.8cm FlaK36

#### **OPTION**

 Model 8.8cm FlaK36 guns with eight or more crew and increase their ROF to 3 for +10 points per gun.

Luftwaffe 8.8cm guns have a long history of supporting the German army.

A Heavy Anti-aircraft Gun Platoon is an Allied Platoon and follow the Allies rules on page 70 of the rulebook.