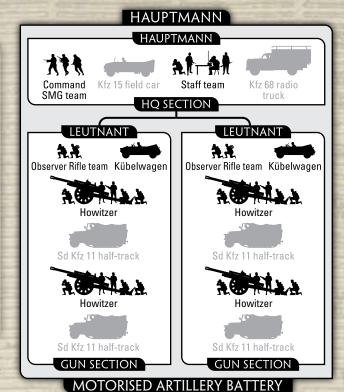

#### MOTORISED ARTILLERY BATTERY

#### **PLATOON**

**HQ** Section and:

2 Gun Sections with:

4 10.5cm leFH18 howitzers 210 points 4 15cm sFH18 howitzers 310 points

1 Gun Section with:

2 10.5cm leFH18 howitzers 115 points 2 15cm sFH18 howitzers 160 points

#### **OPTIONS**

- Add Kfz 15 field car, Kfz 68 radio truck and Sd Kfz 11 or Sd Kfz 7 half-tracks for +5 points for the battery.
- Replace all Kübelwagen jeeps with Sd Kfz 250 halftracks for +5 points per half-track.
- · Replace any or all Observer Rifle teams and their Kübelwagen with Observer Panzer II OP tanks for +10 points per tank.

A four-gun battery provides a good balance between cost and effectiveness. The 10.5cm gun delivers a high volume of fire that delivers the capability to destroy the toughest targets.