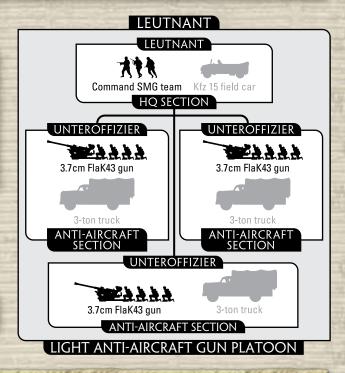

#### LIGHT ANTI-AIRCRAFT GUN PLATOON

#### **PLATOON**

HQ Section with: 3 3.7cm FlaK43

#### **OPTIONS**

- Add Kfz 15 field car and 3-ton trucks for +5 points for the platoon.
- Replace all trucks with RSO tractors at no cost.

Anti-aircraft guns protect you soft rear area assets from enemy fighter-bombers. They also afford some protection against enemy reconnaissance and infantry platoons. A high rate of fire can effectively clear the skies of aircraft or bring much needed direct fire support fro your defending infantry.

A Light Anti-aircraft Gun Platoon is an Allied Platoon and follow the Allies rules on page 70 of the rulebook.