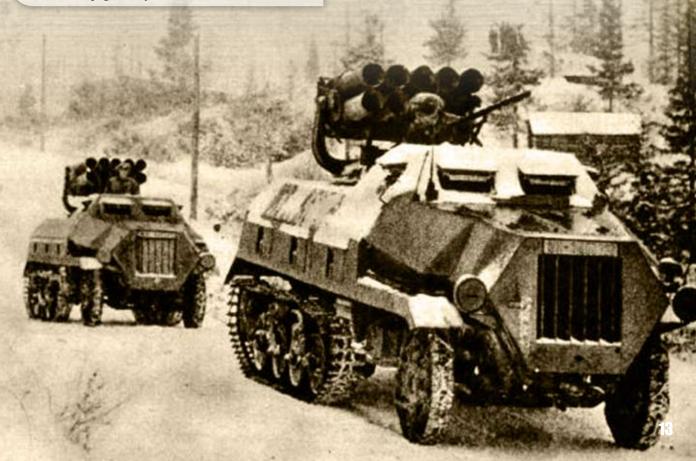

#### ARMOURED ROCKET LAUNCHER BATTERY

#### **PLATOON**

**HQ** Section and:

2 Launcher Sections with: 8 Panzerwerfer 42

8 Panzerwerfer 42 365 points 6 Panzerwerfer 42 305 points

1 Launcher Section with:

4 Panzerwerfer 42 210 points 3 Panzerwerfer 42 165 points

#### **OPTIONS**

- Model Panzerwerfer 42 rocket launchers with 5 or more crew and count each rocket launcher as two weapons when firing a bombardment for +5 points per rocket launcher.
- Add Anti-tank Section for +30 points.
- Replace 5cm PaK38 gun with 7.5cm PaK40 gun for +20 points.

Mobile rocket launchers address the main vulnerability of the near stationary NW41 rocket launcher. They can provide the same devastating support while allowing you to move them rapidly away from immediate counterbattery fire. This survivability provides you the means to provide continuous support without the fear of immediate enemy retaliation.

#### **DEVASTATING BOMBARDMENT**

Like the Soviet *Katyusha* rocket launchers, Panzerwerfer 42 rocket launchers are ready to signal the beginning of the offensive. Very little can withstand the fury of a full *Panzerwerfer* battery!