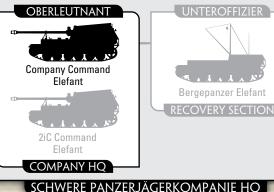

#### **HEADQUARTERS**

#### SCHWERE PANZERJÄGERKOMPANIE HQ

#### **HEADQUARTERS**

Company HQ with

Elefant

Add a second Elefant tank-hunter for +300 points.

Company HQ with

Tiger (P) (late)

285 points

300 points

- Add a Bergepanther with Panzer IV turret for +80 points.
- Add a Bergepanther 2cm Quad for +65 points.

#### **OPTION**

Add a Bergepanzer Elefant recovery vehicle for +15 points.

Often the Abteilung fought with reduced numbers of operational vehicles. You can choose to field the Abteilung HQ instead of the normal Kompanie HQ. This represents the battalion fighting at about company strength.

A Company Command Tiger (P) (late) tank does not get Tiger Ace skills.

In January 1944 the Ferdinand tank-hunters of the 653. and 654. Schwere Panzerjäger abteilungs were sent to Austria for refitting. The vehicles were modified with a hull machinegun, a commander's cupola and improved engine gratings. The refitted vehicles, now renamed 'Elefant' were all transferred to 653. abteilung. The 1st company was sent to Italy, but the headquarters, 2nd and 3rd companies were sent to the eastern front.

The Abteilung command Tiger (P) tank was upgraded with additional armour in the unit's workshop.