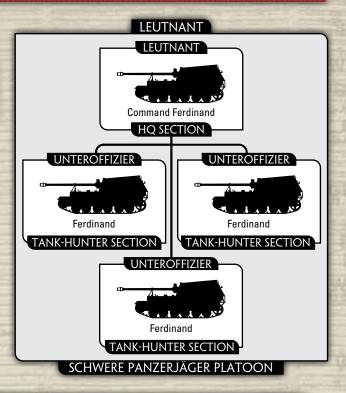

#### SCHWERE PANZERJÄGER PLATOON

#### **PLATOON**

4 Elefant 1200 points 3 Elefant 900 points 2 Elefant 600 points

The Elefant is an improved version of the Ferdinand tank-hunter that made its debut during the battle of Kursk. During its refit in early 1944 it was fitted with a hull machine-gun and a commanders cupola. The machine-gun allows a level of self-defence against infantry and the cupola gave the commander the ability to find targets without exposing himself to enemy fire.

The Elefant tank-hunter's thick armour and powerful gun make is a great long-range tank destroyer. Use the 8.8cm PaK43 gun's long range to knockout enemy armour long before it can have any effect on the thickly armoured Elefant. However, take care not to allow the enemy to get too close where infantry or tanks can get behind slow moving Elefant's side armour.