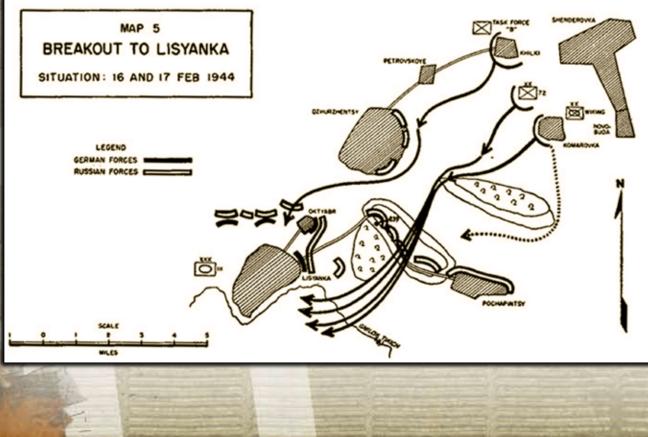

He did not have long to rest on his laurels. A few nights later, on 16 February, the main breakout attempt began. By now things were desperate. Three spearheads would lead the way, to maximise the chances that at least some would get through. Again, Kästner's men led the first spearhead to set out. All wheeled transport was abandoned, and at the final crossing of the Gniloy Tikich River many units even abandoned their tracked vehicles. Relying on silence and close combat where necessary, Kästner's men broke through the Soviet ring and marched the ten kilometres to German lines before Soviet forces could even react. Virtually all of 72. Infanteriedivision escaped the pocket, the division only suffering modest losses.