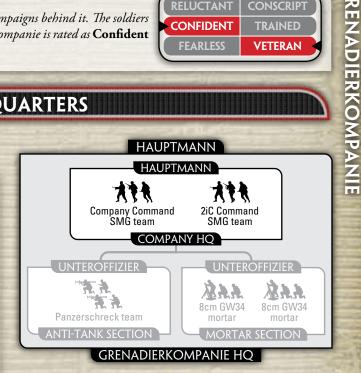

#### **GRENADIERKOMPANIE HQ**

#### **HEADQUARTERS**

**Company HQ** 

#### **OPTIONS**

- Replace either or both Command SMG teams with Command Panzerknacker SMG teams for +5 points per team or Command Panzerfaust SMG teams for +10 points per team.
- Add an Anti-tank Section for +25 points.
- Replace Panzerschreck team with a 8.8cm RW43 Püppchen rocket launcher at no cost.
- Add Mortar Section for +55 points.
- Add up to three Sniper teams for +50 points per team.