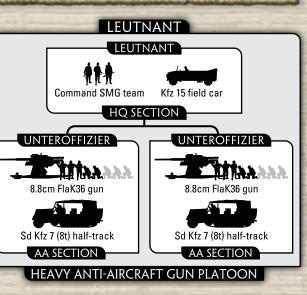

#### PLATOON

- HQ Section with:
  - 2 Anti-aircraft Sections 1 Anti-aircraft Section

165 points 85 points

#### OPTION

• Model 8.8cm FlaK36 guns with eight or more crew and increase their ROF to 3 for +10 points per gun.

The Allies have learned to respect this weapon and will often go out of their way to avoid it. When well positioned these weapons can halt an attack as it starts.