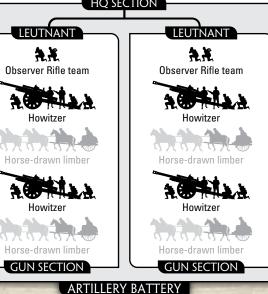

#### **ARTILLERY BATTERY** HAUPTMANN HAUPTMANN PLATOON 身ず大 HQ Section and: Command Staff team Horse-drawn 2 Gun Sections with: SMG team wagon 4 15cm sFH18 310 points HQ SECTION 4 10.5cm leFH18 210 points LEUTNANT LEUTNANT 1 Gun Section with: <del>ħ.</del>Ł <del>à l</del> 2 15cm sFH18 160 points Observer Rifle team Observer Rifle team 2 10.5cm leFH18 115 points **OPTIONS** Howitzer Howitzer Add horse-drawn wagon and limbers for +5 points for the battery. • Replace all horse-drawn wagon and limbers with Horse-drawn limber Horse-drawn limber 3-ton trucks or RSO tractors at no cost.

The 10.5cm leFH18 is the standard artillery piece of the German army. It has a heavy shell making its bombardments quite destructive. If necessary, it can defend itself against tanks with specialist anti-tank ammunition. Overall it is an excellent gun. Its biggest weakness is its lack of mobility after the huge losses of horses and motor vehicles in the winter battles.