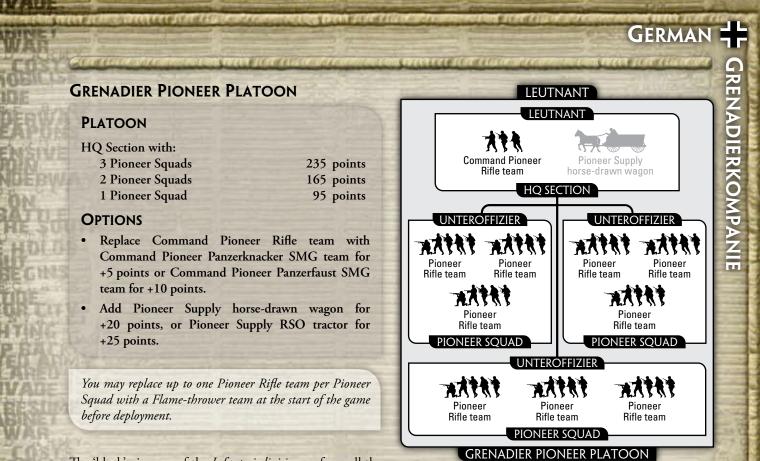

The Infanterieregiment has considerable engineering capability of its own and each battalion forms a pioneer platoon from its Grenadiers as needed. These infantry pioneers are

called 'white' pioneers because they wear the white piping of infantry rather than the black piping of engineers.

If your Grenadierkompanie has three Grenadier Platoons, you may upgrade the smallest Grenadier Platoon to a Grenadier Pioneer Platoon for +15 points per squad. This converts the Command team and every Rifle/MG team into Pioneer teams with the same armament. The Grenadier Pioneer Platoon may have a horse-drawn Pioneer Supply Wagon for an additional +20 points.