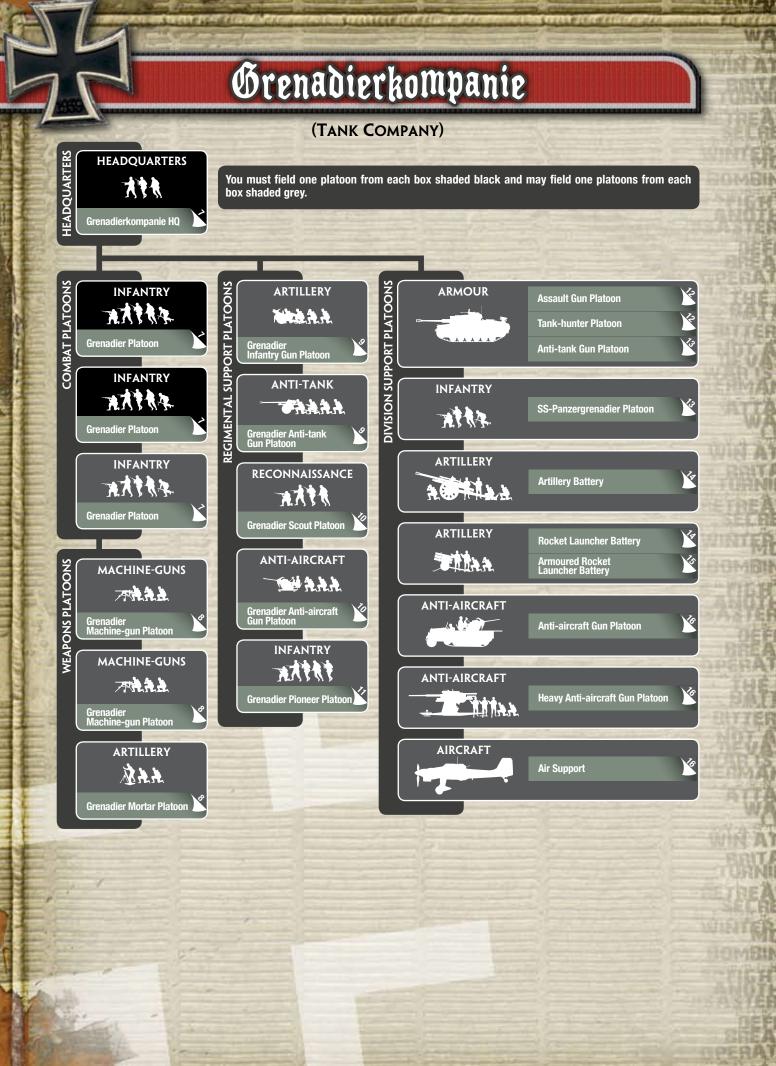

### **HEADQUARTERS**

40 points

#### **GRENADIERKOMPANIE HQ**

#### **HEADQUARTERS**

**Company HQ** 

#### **OPTIONS**

- Replace either or both Command SMG teams with Command Panzerknacker SMG teams for +5 points per team or Command Panzerfaust SMG teams for +10 points per team.
- Add an Anti-tank Section for +25 points.
- Replace Panzerschreck team with a 8.8cm RW43 Püppchen rocket launcher at no cost.
- Add Mortar Section for +55 points.
- Add up to three Sniper teams for +50 points per team.

## COMBAT PLATOONS

### WEAPONS PLATOONS

# GRENADIERKOMPANIE SUPPORT PLATOONS

65 points