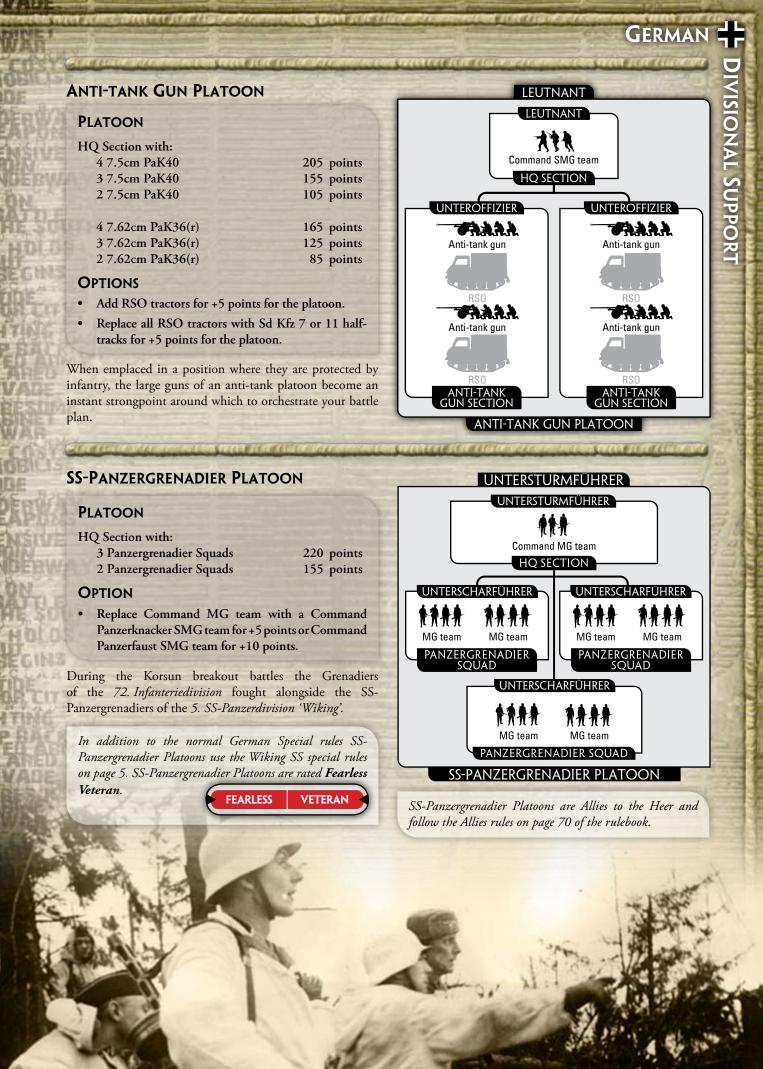

#### **GRENADIER ANTI-TANK GUN PLATOON**

#### PLATOON

F

| IQ Section with:             |                       |
|------------------------------|-----------------------|
| 3 3.7cm PaK36                | 80 points             |
| 2 3.7cm PaK36                | 55 points             |
|                              | and the second second |
| 3 5cm PaK38                  | 90 points             |
| 2 5cm PaK38                  | 60 points             |
|                              |                       |
| 3 7.5cm PaK97/38             | 95 points             |
| 2 7.5cm PaK97/38             | 65 points             |
|                              |                       |
| 3 7.62cm PaK36(r)            | 125 points            |
| 2 7.62cm PaK36(r)            | 85 points             |
|                              |                       |
| 3 7.5cm PaK40                | 155 points            |
| 2 7.5cm PaK40                | 105 points            |
| and the second second second |                       |

#### OPTIONS

• Add RSO tractors for +5 points for the platoon.

LEUTNANT LEUTNANT スそも Command SMG team HQ SECTION UNTEROFFIZIER UNTEROFFIZIER **\*\***\*\*\* **\*\***\*\*\* Anti-tank gun Anti-tank gun RSO RSO ANTI-TANK GUN SECTION an 11-1 ank Gun section UNTEROFFIZIER **MAAA** Anti-tank gun AN II-TANK GRENADIER ANTI-TANK GUN PLATOON

The Grenadiers' regimental anti-tank guns are few and far between, but often the only thing they have to keep enemy tanks at bay. Even the older models can provide good service if carefully positioned so that they cannot be seen until the enemy is at point-blank range.