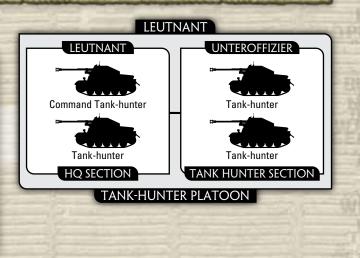

#### TANK HUNTER PLATOON

| PLATOON        |            |
|----------------|------------|
| 4 Marder II    | 260 points |
| 3 Marder II    | 195 points |
| 2 Marder II    | 130 points |
|                |            |
| 4 Marder III H | 260 points |
| 3 Marder III H | 195 points |
| 2 Marder III H | 130 points |
|                |            |
| 4 Marder III M | 255 points |
| 3 Marder III M | 190 points |
| 2 Marder III M | 125 points |
|                |            |

The life of a tank-hunter is one of fire and movement if he is to survive in the world of heavy and fast tanks. Being able to get off the first shot, on target, becomes your main concern.

Self-propelled anti-tank guns are an inexpensive way to get high calibre guns into the front lines. More mobile than normal anti-tank platoons, the tank-hunters can outmanoeuvre or ambush the enemy to bring devastating fire upon advancing enemy armoured formations.

Though tank-hunters can contribute immensely to your defence, to keep them in the field, be wary of their two biggest handicaps. Lighter tank-hunters have thin armour so they must avoid direct confrontation with armoured tanks. Heavy tank-hunters have the armour to stand toe to toe with tanks but lack the protection to ward off assaulting infantry.