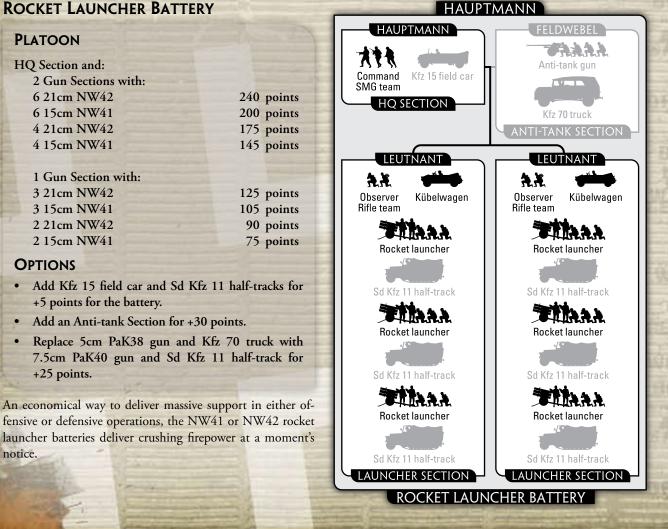

#### **ROCKET LAUNCHER BATTERY**

#### HQ Section and: 2 Launcher Sections with: 8 Panzerwerfer 42 6 Panzerwerfer 42

| 1 Launcher Section with: |            |
|--------------------------|------------|
| 4 Panzerwerfer 42        | 210 points |
| 3 Panzerwerfer 42        | 165 points |

365 points

305 points

#### **OPTIONS**

- Model Panzerwerfer 42 rocket launchers with 5 or more crew and count each rocket launcher as two weapons when firing a bombardment for +5 points per rocket launcher.
- Add Anti-tank Section for +30 points.
- Replace 5cm PaK38 gun with 7.5cm PaK40 gun for +20 points.

Armoured Rocket Launcher Batteries use the Armoured Rocket Launcher special rule on page 245 of the rulebook.

Mobile rocket launchers address the main vulnerability of the near stationary NW41 rocket launcher. They can provide the same devastating support while allowing you to move them rapidly away from immediate counterbattery fire. This survivability provides you the means to provide continuous support without the fear of immediate enemy retaliation.

#### **DEVASTATING BOMBARDMENT**

Like the Soviet *Katyusha* rocket launchers, Panzerwerfer 42 rocket launchers are ready to signal the beginning of the offensive. Very little can withstand the fury of a full *Panzerwerfer* battery!

See Bigger and Smaller Batteries on page 131 and Rocket Launchers on page 138 of the rulebook.