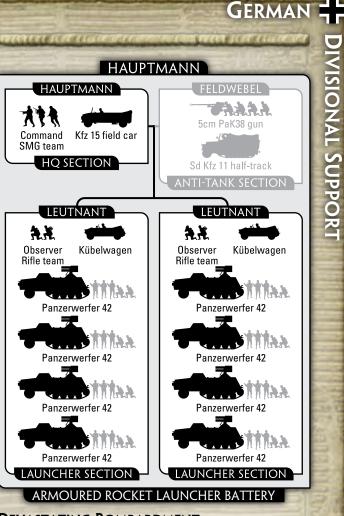

#### **ARMOURED ROCKET LAUNCHER BATTERY**

#### **OPTIONS**

- Model Panzerwerfer 42 rocket launchers with 5 or more crew and count each rocket launcher as two weapons when firing a bombardment for +5 points per rocket launcher.
- Add Anti-tank Section for +30 points.
- Replace 5cm PaK38 gun with 7.5cm PaK40 gun for +20 points.

Armoured Rocket Launcher Batteries use the Armoured Rocket Launcher special rule on page 245 of the rulebook.

Mobile rocket launchers address the main vulnerability of the near stationary NW41 rocket launcher. They can provide the same devastating support while allowing you to move them rapidly away from immediate counterbattery fire. This survivability provides you the means to provide continuous support without the fear of immediate enemy retaliation.