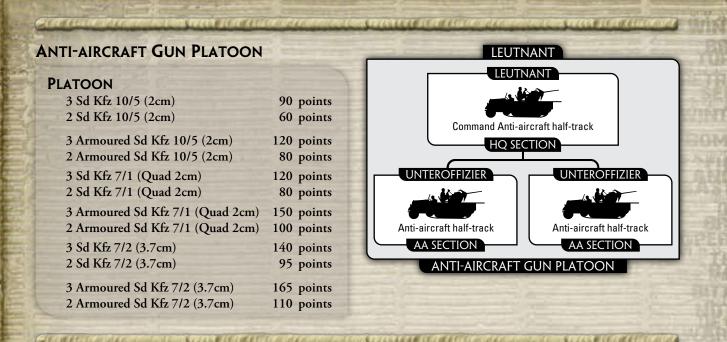

#### **GRENADIER ANTI-AIRCRAFT GUN PLATOON**

#### PLATOON

HQ Section with: 3 2cm FlaK38

#### OPTION

• Add RSO tractors for +5 points for the platoon.

Unfortunately, the Grenadiers have very little in the way of anti-aircraft gun support, sporting just one company within the anti-tank battalion.

However, these light anti-aircraft guns can move and hide from marauding aircraft along with the infantry they are supporting, much better than the tanks and half-tracks of the armoured divisions.

GRENADIER ANTI-AIRCRAFT GUN PLATOON