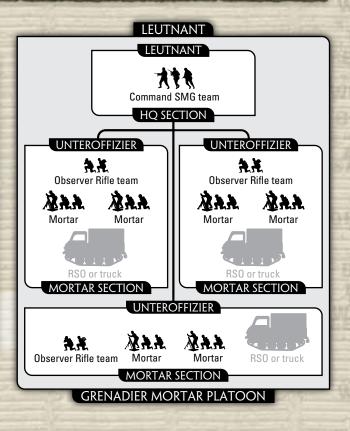

#### GRENADIER MORTAR PLATOON

#### PLATOON

#### HO Section and:

| i Q occuon ana.         |            |
|-------------------------|------------|
| 3 Mortar Sections with: |            |
| 6 8cm GW34              | 180 points |
| 2 Mortar Sections with: |            |
| 4 12cm sGW43            | 160 points |
| 4 8cm GW34              | 125 points |
| 1 Mortar Section with:  |            |
| 2 12cm sGW43            | 80 points  |
| 2 8cm GW34              | 65 points  |
|                         |            |

#### **OPTION**

Add 3-ton trucks or RSO tractors to a platoon equipped with 12cm sGW43 mortars for +5 points for the platoon.

You must 12cm sGW43 mortars in you Grenadier Mortar Platoon if you have 8cm GW34 mortars in the Company HQ.

Mortar platoons provide instant artillery support for breaking up enemy concentrations and pinning down their supporting weapons. As the heavy 12cm mortars became available, the lighter 8cm models were assigned out to the company headquarters for close support work.