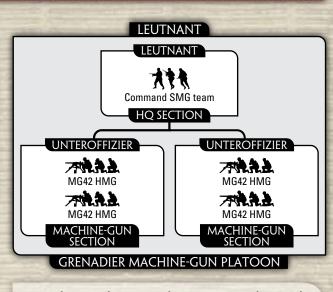

#### **GRENADIER MACHINE-GUN PLATOON**

#### PLATOON

| HQ Section with:       |            |
|------------------------|------------|
| 2 Machine-gun Sections | 135 points |
| 1 Machine-gun Section  | 70 points  |

#### **OPTION**

Replace Command SMG team with a Command Panzerknacker SMG team for +5 points.

The machine-gun platoons are essential in both attack and defence. When attacking they use their speed and initiative to find covered positions from which they can engage the defences and pin them for the Grenadier attack. In defence they form the front line using their range and firepower to keep the enemy at bay.

Grenadier Machine-gun Platoons may make Combat Attachments to Grenadier Platoons.