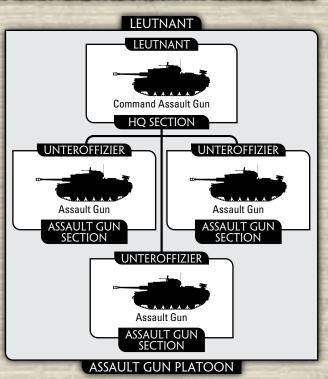

#### ASSAULT GUN PLATOON

a sea a sua caracter a particular de la caractería de la caractería de la caractería de la caractería de la car

#### PLATOON

| 4 StuG G | 380 points |
|----------|------------|
| 3 StuG G | 285 points |
| 2 StuG G | 190 points |

#### **OPTION**

• Replace one or all StuG G assault guns with StuH42 assault guns at no cost.

As production capacity is stretched to the limit, assault guns of all types assume an increasingly important role, taking the place of expensive tanks. Most infantry attacks can count on the support of an assault gun unit and almost every division has some assault guns in their anti-tank battalion.