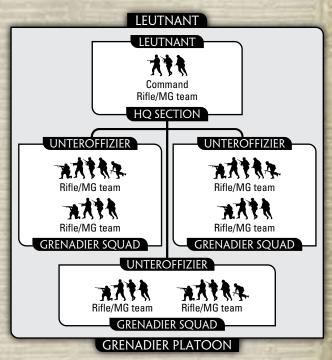

#### **GRENADIER PLATOON**

#### PLATOON

HQ Section with: **3** Grenadier Squads 155 points 2 Grenadier Squads 110 points

#### **OPTION**

- Replace Command Rifle/MG team with a Command Panzerknacker SMG team for +5 points or Command Panzerfaust SMG team for +10 points.
- Replace all Rifle/MG teams with SMG teams for no cost.

Only one Grenadier Platoon in the company may replace its Rifle/MG teams with SMG teams.

Under the cover of darkness move your Grenadiers forward, don't open fire until you are assault distance. Before finally assaulting pin the defenders with mortars and artillery.