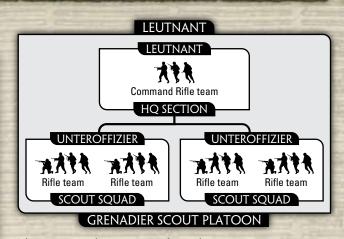

#### **GRENADIER SCOUT PLATOON**

#### PLATOON

HQ Section with: 2 Scout Squads 1 Scout Squad

115 points 70 points

75 points

#### **OPTIONS**

- Replace Command Rifle team with a Command Panzerknacker SMG team for +15 points.
- Replace all Rifle teams with Assault Rifle teams for +15 points per team.
- Replace Command Assault Rifle team with Command Panzerknacker Assault Rifle team for +5 points.

Grenaider Scout Platoons are Reconnaissance Platoons.

The regimental scouts are the only reconnaissance troops left in the *Infanteriedivision*. Their main role is scouting the flanks of an advance to prevent the Grenadiers from being ambushed. They are also a useful combat reserve for lastditch counterattacks to regain lost positions.