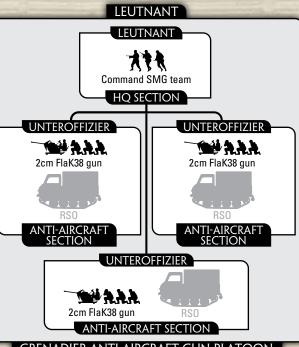

#### **GRENADIER ANTI-AIRCRAFT GUN PLATOON**

#### PLATOON

HQ Section with: 3 2cm FlaK38

#### OPTION

• Add RSO tractors for +5 points for the platoon.

Unfortunately, the Grenadiers have very little in the way of anti-aircraft gun support, sporting just one company within the anti-tank battalion.

However, these light anti-aircraft guns can move and hide from marauding aircraft along with the infantry they are supporting, much better than the tanks and half-tracks of the armoured divisions.

GRENADIER ANTI-AIRCRAFT GUN PLATOON