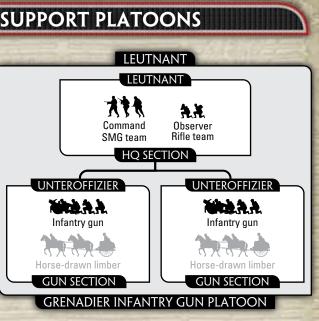

#### **GRENADIER INFANTRY GUN PLATOON**

#### PLATOON

- HQ Section with: 27.5cm leIG18
  - 2 15cm sIG33
- 145 points

#### **OPTIONS**

- Add horse-drawn limbers for +5 points for the platoon.
- Replace both horse-drawn limbers with 3-ton trucks or RSO tractors at no cost.

Infantry gun platoons provide the *Grenadierkompanie* with close-support artillery, taking out targets such as gun positions and bunkers with direct fire. The light 7.5cm guns are useful in the forward areas firing over open sights at enemy machine gun nests. The heavy 15cm guns are more suited to sitting back and firing as heavy artillery.