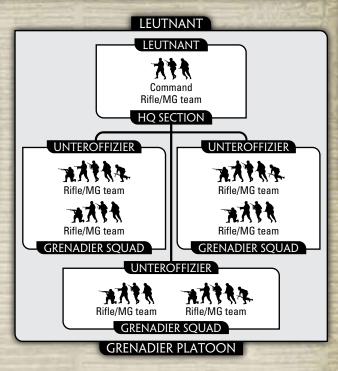

#### GRENADIER PLATOON

#### **PLATOON**

**HQ** Section with:

3 Grenadier Squads 155 points 2 Grenadier Squads 110 points

#### **OPTION**

 Replace Command Rifle/MG team with a Command Panzerknacker SMG team for +5 points or with a Command Panzerfaust SMG team for +10 points.

The Grenadiers of an *Infanteriedivision* work alongside their Pioneers providing extra firepower and moping up after the pioneers have taken out the main enemy defensive positions.

The Grenadiers are often called forward to defend the entrenched positions recently stormed and cleared by the Pioneers. With their extra MG-42 machine-guns the Grenadiers are better equipped to hold a position against enemy counterattacks.