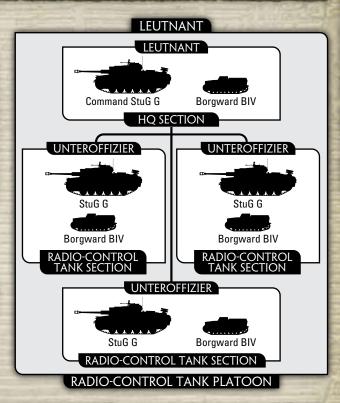

#### RADIO-CONTROL TANK PLATOON

#### **PLATOON**

HQ Section with:

| 3 Radio-control Tank Sections | 460 points |
|-------------------------------|------------|
| 2 Radio-control Tank Sections | 345 points |
| 1 Radio-control Tank Section  | 230 points |

#### **OPTION**

• Replace all StuG G assault guns with Tiger I E tanks for +120 points per tank.

No gun in existence can deliver half a ton of explosives with the unerring accuracy of a Borgward BIV demolition carrier.

Radio-control Tank Platoons equipped with Tiger tanks do not have Tiger Ace skills.