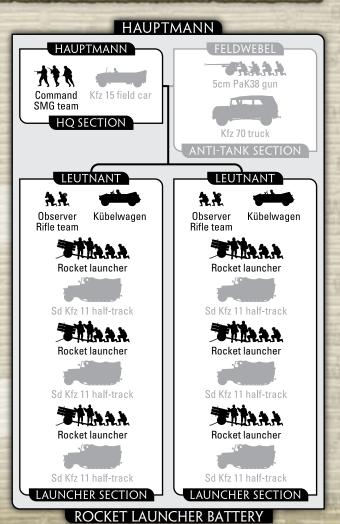

#### **ROCKET LAUNCHER BATTERY**

#### **PLATOON**

| points |
|--------|
| points |
| points |
| points |
|        |
| points |
| points |
| points |
| points |
|        |

#### **OPTIONS**

- · Add Kfz 15 field car and Sd Kfz 11 half-tracks for +5 points for the battery.
- Add an Anti-tank Section for +30 points.
- Replace 5cm PaK38 gun and Kfz 70 truck with 7.5cm PaK40 gun and Sd Kfz 11 half-track for +25 points.

An economical way to deliver massive support in either offensive or defensive operations, the NW41 or NW42 rocket launcher batteries deliver crushing firepower at a moment's

You must purchase all of the rocket launchers from one Launcher Section before adding any extra teams from the second Launcher Section.

#### HAUPTMANN HAUPTMANN 5cm PaK38 gun Command Kfz 15 field car SMG team **HQ SECTION** Sd Kfz 11 half-track anti-tank section A.A. 九九 Kübelwagen Kübelwagen Observer Observer Rifle team Rifle team Panzerwerfer 42 Panzerwerfer 42 Panzerwerfer 42 Panzerwerfer 42

#### ARMOURED ROCKET LAUNCHER BATTERY

Panzerwerfer 42

Panzerwerfer 42

Panzerwerfer 42

Panzerwerfer 42

You must purchase all of the Panzerwerfer 42 from one Launcher Section before adding any extra teams from the second Launcher Section.