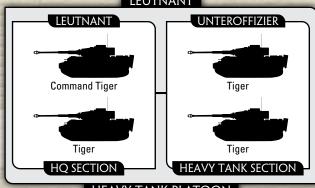

#### **HEAVY TANK PLATOON**

| LATOON                   |             |
|--------------------------|-------------|
| 4 Königstiger (Henschel) | 1380 points |
| 3 Königstiger (Henschel) | 1035 points |
| 2 Königstiger (Henschel) | 690 points  |
| 1 Königstiger (Henschel) | 345 points  |
| 4 Königstiger (Porsche)  | 1360 points |
| 3 Königstiger (Porsche)  | 1020 points |
| 2 Königstiger (Porsche)  | 680 points  |
| 1 Königstiger (Porsche)  | 340 points  |
| 4 Tiger I E              | 860 points  |
| 3 Tiger I E              | 645 points  |
| 2 Tiger I E              | 430 points  |
| 1 Tiger I E              | 215 points  |
|                          |             |

#### LEUTNANT

HEAVY TANK PLATOON

Remember to roll for your Tiger Ace Skills before each game.