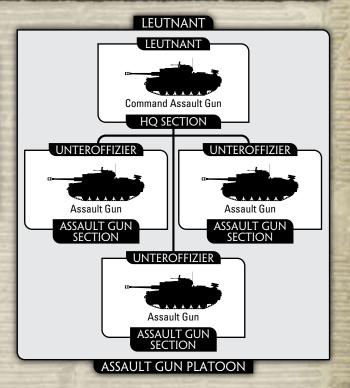

#### **ASSAULT GUN PLATOON**

#### **PLATOON**

| 4 StuG G or StuG IV | 380 points |
|---------------------|------------|
| 3 StuG G or StuG IV | 285 points |
| 2 StuG G or StuG IV | 190 points |

• Replace one or all StuG G assault guns with StuH42 assault guns at no cost.

| 4 Brummbär | 280 points |
|------------|------------|
| 3 Brummbär | 210 points |
| 2 Brummbär | 140 points |

As production capacity is stretched to the limit, assault guns of all types assume an increasingly important role, taking the place of expensive tanks. Most infantry attacks can count on the support of an assault gun unit and almost every division has some assault guns in their anti-tank battalion.