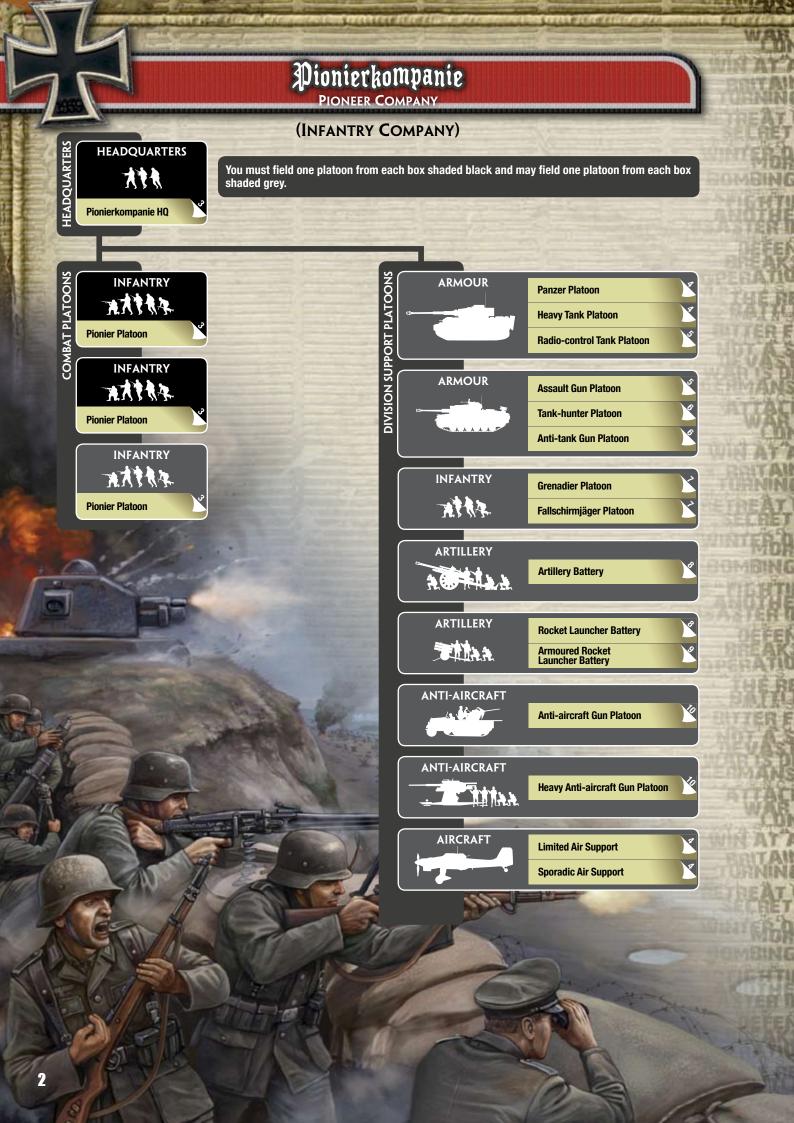

### **HEADQUARTERS**

#### PIONIERKOMPANIE HQ

#### **HEADQUARTERS**

Company HQ

45 points

#### **OPTIONS**

- Replace either or both Command SMG teams with Command Panzerknacker SMG teams for +5 points per team or Command Panzerfaust SMG teams for +10 points per team.
- Add Mortar Section for +55 points.
- Add Machine-gun Section for + 60 points.

The *Pionierkompanie* is composed of tough well-trained combat engineers ready to do two things: undertake dangerous engineering assignments while under fire, and storm enemy positions by close assault.

#### PIONIERKOMPANIE HQ

Note: The Infantry teams of the Company HQ are not Pioneer teams, they are too busy commanding for pioneer work.

### **COMBAT PLATOONS**

#### PIONIER PLATOON

#### **PLATOON**

**HQ** Section with:

3 Pioneer Squads 235 points 2 Pioneer Squads 165 points

#### **OPTIONS**

- Replace Command Pioneer Rifle team with Command Pioneer Panzerknacker SMG team for +5 points or Command Pioneer Panzerfaust SMG team for +10 points.
- Equip one Pioneer Rifle team with a Goliath demolition carrier in addition to its normal weapons for +30 points.
- Add Pioneer Supply horse-drawn wagon for +20 points, or Pioneer Supply RSO tractor for +25 points.

The 'black' pioneers of the *Infanteriedivision* perform all the specialist engineering tasks. They lay minefields, prepare bunkers, and create other defensive positions.

When the Grenadiers counterattack to regain lost positions, the pioneers lead the way with their flame-throwers.

#### LEUTNANT **Command Pioneer** Pioneer Supply Rifle team horse-drawn wagon HQ SECTION UNTEROFFIZIER Pioneer Rifle team Pioneer Rifle team Pioneer Rifle team Pioneer Rifle team Pioneer Pioneer Rifle team Pioneer Pioneer Pioneer Rifle team Rifle team PIONEER SOUAD PIONIER PLATOON

You may replace up to one Pioneer Rifle team per Pioneer Squad with a Flame-thrower team at the start of the game before deployment.