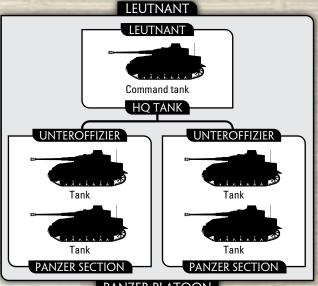

#### PANZER PLATOON

#### **PLATOON**

| 5 Panzer IV H       | 450 points |
|---------------------|------------|
| 4 Panzer IV H       | 360 points |
| 3 Panzer IV H       | 270 points |
|                     |            |
| 5 StuG G or StuG IV | 475 points |
| 4 StuG G or StuG IV | 380 points |
| 3 StuG G or StuG IV | 285 points |

Panzer IV tanks and StuG assault guns were often called on to support Infanteriedivision troops in the anti-tank role while the Panther tanks were held back with the Panzerdivision troops ready to counterattack.

PANZER PLATOON