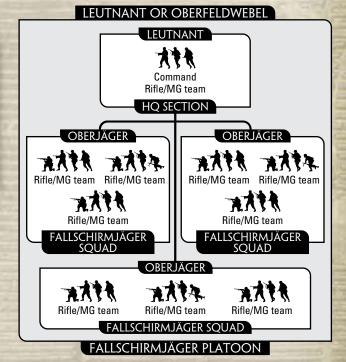

#### FALLSCHIRMJÄGER PLATOON

#### **PLATOON**

**HQ** Section with:

3 Fallschirmjäger Squads 265 points 2 Fallschirmjäger Squads 185 points

#### **OPTIONS**

• Replace Command Rifle/MG team with a Command Panzerknacker SMG team for +5 points or with a Command Panzerfaust team for +10 points.

The Fallschirmjäger platoon provides the manpower to hold off the staunchest assaults. These platoons were made larger than normal rifle platoons to allow for expected parachuting casualties on landing. This added manpower gives them greater resilience in prolonged ground operations, helping them retain their reputation for holding at all costs.

The esprit de corps of the Fallschirmjäger together with their extra team per squad make them the toughest and most feared German light infantry, capable of truly heroic operations.

Fallschirmjäger Platoons are Allies to the Heer and follow the Allies rules on page 70 of the rulebook. A Fallschirmjäger

Platoon is rated Fearless Veteran.

FEARLESS

VETERAN