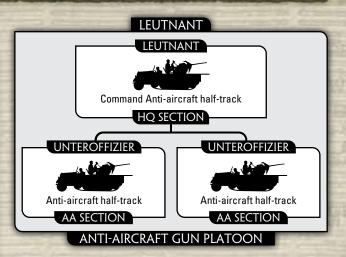

#### **ANTI-AIRCRAFT GUN PLATOON**

#### **PLATOON**

| 3 Sd Kfz 10/5 (2cm)              | 90 points  |
|----------------------------------|------------|
| 2 Sd Kfz 10/5 (2cm)              | 60 points  |
|                                  |            |
| 3 Armoured Sd Kfz 10/5 (2cm)     | 120 points |
| 2 Armoured Sd Kfz 10/5 (2cm)     | 80 points  |
| 3 Sd Kfz 7/1 (Quad 2cm)          | 120 points |
| 2 Sd Kfz 7/1 (Quad 2cm)          | 80 points  |
| 101775 =17 (0 10 )               |            |
| 3 Armoured Sd Kfz 7/1 (Quad 2cm) | 150 points |
| 2 Armoured Sd Kfz 7/1 (Quad 2cm) | 100 points |
| 3 Sd Kfz 7/2 (3.7cm)             | 140 points |
|                                  | -          |
| 2 Sd Kfz 7/2 (3.7cm)             | 95 points  |
| 2.4 16176 7/2 (2.7 )             | 1/5 .      |
| 3 Armoured Sd Kfz 7/2 (3.7cm)    | 165 points |
| 2 Armoured Sd Kfz 7/2 (3.7cm)    | 110 points |
|                                  |            |