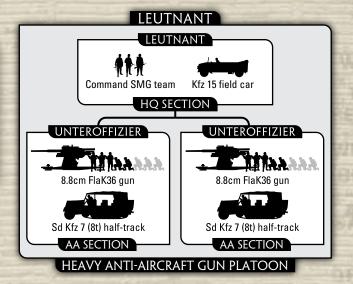

#### **HEAVY ANTI-AIRCRAFT GUN PLATOON**

#### **PLATOON**

**HQ** Section with:

2 Anti-aircraft Sections 165 points 1 Anti-aircraft Section 85 points

#### **OPTION**

• Model 8.8cm FlaK36 guns with eight or more crew and increase their ROF to 3 for +10 points per gun.

The Allies have learned to respect this weapon and will often go out of their way to avoid it. When well positioned these weapons can halt an attack as it starts.