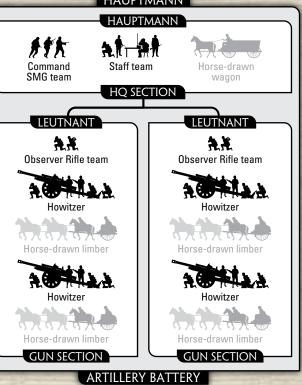

#### **ARTILLERY BATTERY**

#### **PLATOON**

| HQ Section with: |            |
|------------------|------------|
| 4 10.5cm leFH18  | 210 points |
| 2 10.5cm leFH18  | 115 points |
| 4 15cm sFH18     | 310 points |
| 2 15cm sFH18     | 160 points |

#### **OPTIONS**

- Add horse-drawn wagon and limbers for +5 points for the battery.
- Replace all horse-drawn wagon and limbers with 3-ton trucks or RSO tractors at no cost.

The 10.5cm leFH18 is the standard artillery piece of the German army. It has a heavy shell making its bombardments quite destructive. If necessary, it can defend itself against tanks with specialist anti-tank ammunition. Overall it is an excellent gun. Its biggest weakness is its lack of mobility after the huge losses of horses and motor vehicles in the winter battles.

Artillery Batteries equipped with 15cm sFH18 howitzers may not be placed in Ambush within 16"/40cm of enemy teams.

You must purchase all of the guns from one Gun Section before adding any extra teams from the second Gun Section.