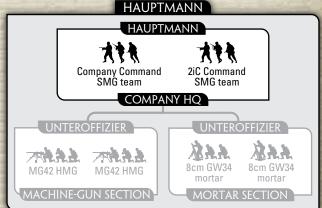

#### **HEADQUARTERS**

Company HQ

45 points

#### **OPTIONS**

- Replace either or both Command SMG teams with Command Panzerknacker SMG teams for +5 points per team or Command Panzerfaust SMG teams for +10 points per team.
- Add Mortar Section for +55 points.
- Add Machine-gun Section for + 60 points.

#### PIONIERKOMPANIE HQ

Note: The Infantry teams of the Company HQ are not Pioneer teams, they are too busy commanding for pioneer work.