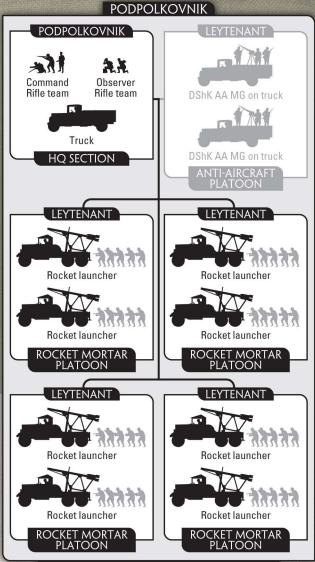

#### GUARDS ROCKET MORTAR BATTALION

#### COMPANY

#### HQ Section with:

| 8 BM-13-16 Katyusha | 180 points |
|---------------------|------------|
| 4 BM-13-16 Katyusha | 110 points |
| 2 BM-13-16 Katyusha | 60 points  |
| 8 BM-31-12 Katyusha | 305 points |
| 4 BM-31-12 Katyusha | 180 points |
| 2 BM-31-12 Katyusha | 95 points  |
| OPTIONS             |            |

#### **OPTIONS**

- Model all BM-13-16 Katyusha or BM-31-12 Katyusha rocket launchers with five or more crew and count each rocket launcher as two weapons when firing a bombardment for +10 points per Rocket Mortar Platoon.
- Add Anti-aircraft Platoon for +40 points.
- Replace all DShK AA MG in trucks with two 37mm obr 1939 guns towed by trucks for +10 points for the platoon.

A Guards Rocket Mortar Battalion is rated Fearless Trained.

Like little Katy, the *Katyusha* of the popular song, our rockets wail as they scream their way to the enemy. The fascists call the *Katyusha* 'Stalin's Organ' for its long launch rails and its dreadful music.

#### **DEVASTATING BOMBARDMENT**

The reliable *Katyusha* rocket launchers are ready to signal the beginning of the offensive. Very little can withstand the fury of a full *Katyusha* battalion!

If the Bombarding platoon has nine to thirteen weapons firing, use a Devastating Bombardment Template to determine which teams are hit.

If the Bombarding platoon has fourteen or more weapons, use a Devastating Bombardment Template to determine which teams are hit and re-roll failed To Hit rolls.

#### MOBILE ROCKET LAUNCHERS

A Guards Rocket Mortar Battalion that fired may take a Skill Test in the Assault Step instead of taking part in an Assault:

- If it passes the Skill Test, remove all Smoke Trail markers from all Rocket Launcher teams in the battalion.
- Otherwise, they are too slow in getting away, leaving them vulnerable to counterbattery artillery fire using the Fire In the Sky rule on page 138 of the rulebook.

#### **GUARDS ROCKET MORTAR BATTALION**

#### SUPER HEAVY ROCKETS

At the start of the game, place a Full Salvo marker with a Guards Rocket Mortar Battalion equipped with BM-31-12 Katyusha rocket launchers. Remove this marker after firing an Artillery Bombardment.

If a battalion with BM-31-12 Katyusha rocket launchers does not have a Full Salvo marker when it fires an Artillery Bombardment, roll a Skill Test for each Rocket Launcher able to fire in the Bombardment. Only those that pass the Skill Test can fire as part of the Bombardment.

Place a Full Salvo marker on a battalion with BM-31-12 Katyusha rocket launchers at the end of any Shooting Step in which every Rocket Launcher in the platoon was able to fire an Artillery Bombardment, but none did so.