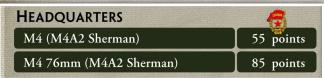

# INOMAROCHNIKIY TANKOVY COMPANY (PAGE 126)

Change the following points:

| COMPANY                   | <b>a</b>   |
|---------------------------|------------|
| 10 M4 (M4A2 Sherman)      | 415 points |
| 9 M4 (M4A2 Sherman)       | 390 points |
| 8 M4 (M4A2 Sherman)       | 360 points |
| 7 M4 (M4A2 Sherman)       | 325 points |
| 6 M4 (M4A2 Sherman)       | 290 points |
| 5 M4 (M4A2 Sherman)       | 255 points |
| 10 M4 76mm (M4A2 Sherman) | 670 points |
| 9 M4 76mm (M4A2 Sherman)  | 625 points |
| 8 M4 76mm (M4A2 Sherman)  | 580 points |
| 7 M4 76mm (M4A2 Sherman)  | 530 points |
| 6 M4 76mm (M4A2 Sherman)  | 475 points |
| 5 M4 76mm (M4A2 Sherman)  | 410 points |