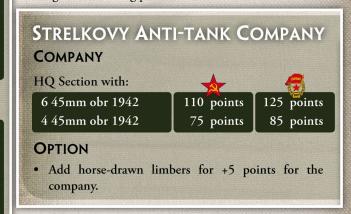

M3A1 Stuart)  | 200 points |
| 7 M3l (M3A1 Stuart)  | 180 points |
| 6 M3l (M3A1 Stuart)  | 160 points |
| 5 M3l (M3A1 Stuart)  | 140 points |

• Arm any or all M3l tanks with AA MG for +5 points per tank.

#### STRELKOVY BATALON (PAGE 24)

Remove Field Fortification Corps Support Box from company diagram.



#### STRELKOVY BATTALION HQ (PAGE 25)

Change the following points:

| Add                     |            |             |
|-------------------------|------------|-------------|
| Anti-tank Rifle Platoon | +40 points | +45 points  |
| Anti-tank Platoon       | +40 points | +45 points  |
| Sapper Platoon          | +85 points | +100 points |

#### STRELKOVYMACHINE-GUNCOMPANY(PAGE26)

Change the following points:



#### STRELKOVYANTI-TANKCOMPANY(PAGE28)

Change the following points:



# STRELKOVYREGIMENTALGUNCOMPANY(PAGE 29)

Change the following points:



# PULYEMYETNO-ARTILLYERIYSKIYBATALON(PAGE 30)

Pulyemyetno-Artillyeriyskiy Batalon is now a Fortified Company.

(FORTIFIED COMPANY)

#### **ARTILLERY GROUP (PAGE 33)**

Change the points to the following:

#### ARTILLERY GROUP

#### COMPANY

HQ Section with:

12 76mm ZIS-3 in Gun Pit

8 76mm ZIS-3 in Gun Pit

476mm ZIS-3 in Gun Pit

305 points 235 points

140 points

#### **OPTION**

• Add Observer Rifle team for +15 points.

# GVARDEYSKIYTYAZHELYYTANKOVYCOMPANY (PAGE 46)

Change the Mark IV (Chrurchill III or IV) points to the following:

#### **OPTION**

48)

- Equip up to two KV-1e heavy tanks in each company with PT minerollers for +5 points per tank.
- 5 Mark IV (Churchill III or IV)
- 4 Mark IV (Churchill III