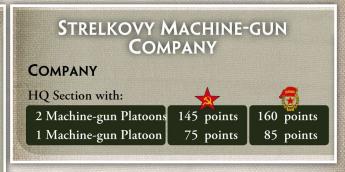

----------|------------|
| 9 M3l (M3A1 Stuart)  | 215 points |
| 8 M3l (M3A1 Stuart)  | 200 points |
| 7 M3l (M3A1 Stuart)  | 180 points |
| 6 M3l (M3A1 Stuart)  | 160 points |
| 5 M3l (M3A1 Stuart)  | 140 points |

• Arm any or all M3l tanks with AA MG for +5 points per tank.

#### STRELKOVY BATALON (PAGE 24)

Remove Field Fortification Corps Support Box from company diagram.



#### STRELKOVY BATTALION HQ (PAGE 25)

Change the following points:

| Add                     |            |             |
|-------------------------|------------|-------------|
| Anti-tank Rifle Platoon | +40 points | +45 points  |
| Anti-tank Platoon       | +40 points | +45 points  |
| Sapper Platoon          | +85 points | +100 points |

#### STRELKOVYMACHINE-GUNCOMPANY(PAGE26)

Change the following points:



#### STRELKOVYANTI-TANKCOMPANY(PAGE28)

Change the following points:



# STRELKOVYREGIMENTALGUNCOMPANY(PAGE 29)

Change the following points:



# PULYEMYETNO-ARTILLYERIYSKIYBATALON(PAGE 30)

Pulyemyetno-Artillyeriyskiy Batalon is now a Fortified Company.

(FORTIFIED COMPANY)

#### **ARTILLERY GROUP (PAGE 33)**

Change the points to the following:

#### ARTILLERY GROUP

#### COMPANY

HQ Section with:

12 76mm ZIS-3 in Gun Pit

8 76mm ZIS-3 in Gun Pit

476mm ZIS-3 in Gun Pit

305 points 235 points

140 points

#### **OPTION**

• Add Observer Rifle team for +15 points.

# GVARDEYSKIYTYAZHELYYTANKOVYCOMPANY (PAGE 46)

Change the Mark IV (Chrurchill III or IV) points to the following:

#### **OPTION**

48)

- Equip up to two KV-1e heavy tanks in each company with PT minerollers for +5 point