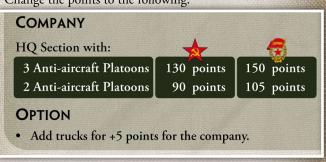

| 375 points | 420 points |  |  |
| 4 152mm ML-20                                                                              | 220 points | 245 points |  |  |
| OPTIONS                                                                                    |            |            |  |  |
| Add Observer Rifle team for +15 points.                                                    |            |            |  |  |
| <ul> <li>Add Truck and Stalinets tractors for +5 points per 2<br/>Gun Platoons.</li> </ul> |            |            |  |  |

#### RESERVE ARTILLERY BATTALION (PAGE 139)

Change horse-drawn wagon in the diagram into a truck:



#### **ANTI-AIRCRAFT COMPANY (PAGE 141)**

Change the points to the following:



### **GVARDEYSKIY TYAZHELYY TANKOVY POLK**

**GUARDS HEAVY TANK REGIMENT** 

#### (TANK COMPANY)



You must field one company from each box shaded black and may field one company or platoon from each box shaded grey.

A Gvardeyskiy Tyazhelyy Tankovy Polk must take all of its weapons and support platoons from either the Red Army column (Marked 🏂 ) or Guards column (Marked 🐯 ). If the chosen option is not available then it may take unmarked options.





Heavy tanks had two officers in each tank crew, ensuring proper use of the people's expensive equipment.

The heavy tanks of a Gvardeyskiy Tyazhelyy Tankovy Polk HQ and Gvardeyskiy Tyazhelyy Tankovy Company are not affected by the Hen and Chicks special rule.



**Sapper Company** 

#### GUARDS ROCKET MORTAR BATTALION

#### COMPANY

####