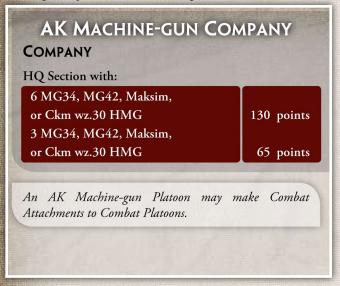

mour Box of the Divisional Support section of the Battalion Diagram and place it in a box of its own.



#### KEDYW TANK PLATOON (PAGE 168)

Change the points to the following:

| PLATOON                      |                          |
|------------------------------|--------------------------|
| 2 Panther A                  | 250 points               |
| 1 Panther A                  | 250 points<br>125 points |
| 1 Tiger IE and 1 Panzer IV H | 210 points               |
| 1 Tiger IE                   | 145 points               |
| 1 Panzer IV H                | 65 points                |
| 1 Hetzer                     | 60 points                |
|                              |                          |

#### **AK MACHINE-GUN COMPANY (PAGE 167)**

Change the points to the following:



# BATALIONOWY ARMIA KRAJOWA ARSENAL

### TANK TEAMS

| Name<br>Weapon