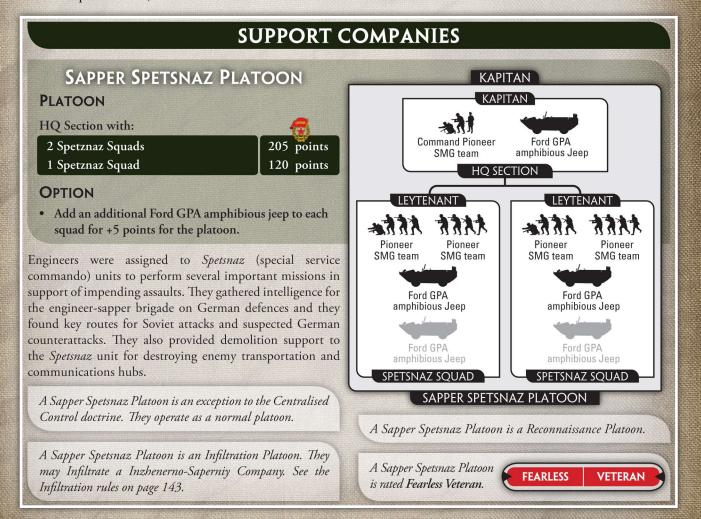

#### SAPPER SPETSNAZ PLATOONS (PAGE 111)

This platoon should have a Support Platoons heading (It is not a Weapons Platoon).

#### STHURMOVYE SCOUT PLATOON (PAGE 132)

Change the last rules box:

A Shturmovye Scout Platoon is a Infiltration Platoon. They may Infiltrate a Shturmoyve Group or Shturmoyve Strelkovy Company. See the Infiltration rules on page 250 of the rulebook.