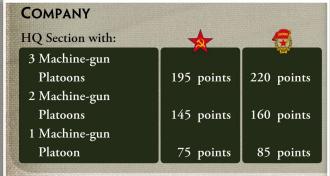

iled Out as he retreats back into his tank turret away from the angry soldiers.

Dedov cannot use Comrades Forward! if his tank is Bailed out or Bogged Down.

#### GVARDEYSKIYTANKOVYCOMPANY(PAGE68)

Change the following points:



#### **DECOY TANK COMPANY (PAGE 69)**

Change the tanks following points:





#### **OPTIONS**

- Replace any or all captured Panzer IV H tanks with captured StuG G assault guns for +5 points per tank, or captured Panther A tanks for +60 points per tank.
- Replace one Panzer IV H tank with a captured Tiger I E tank for +65 points.

#### MOTOSTRELKOVY BATALON (PAGE 70)

Add a Mounted Gvareyskiy Kazachiy Company (page 88) to the Corps Support Companies at the bottom of the first column.



# MOTOSTRELKOVYMACHINE-GUNCOMPANY (PAGE 72)

Change the following points:



#### MOTORISEDANTI-TANK COMPANY (PAGE 73)

Change the following points:



#### **HEAVY MORTAR COMPANY (PAGE 73)**

Change the following points:



# MOTOSTRELKOVY ARTILLERY BATTALION (PAGE 74)

Change the following points and options:



#### PEREDOVYE OTRYAD (PAGE 76)

Peredovye Otryad is a Mechanised Company (not a Tank Company).

#### (MECHANISED COMPANY)

#### PEREDOVYE OTRYAD HQ (PAGE 77)

Change the following points:



#### **OPTIONS**

- Add Battalion Komissar team and Jeep for +10 points.
- Replace all Jeeps with M3A1 armoured transporters for +5 points.
- Upgrade T-34 obr 1942 tanks to have a cupola for +5 points.
- Mount an SMG Tank Escort on the Command tank for +10 points.

#### ROTA RAZVEDKI (PAGE 79)

Add a Mounted Gvareyskiy Kazachiy Company (page 88) to the Corps Suppor