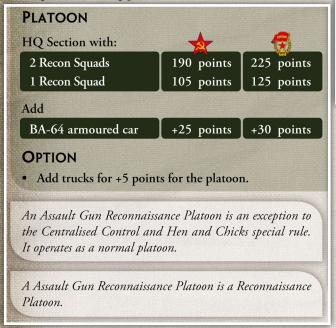

Zag' rule to:

All ISU-122 and ISU-152 assault guns in Rat's company, that are not Bogged Down or Bailed Out, who moved at least 6"/15cm towards any enemy team or Objective in their previous Movement Step, and are hit in the enemy Shooting Step, may roll a die for each hit they are allocated.

- On a score of 6, Rat's zig-zag is successful and the hit is ignored.
- · Otherwise the hit is resolved as normal.

#### LEYTENANT IVAN ZABOLOTNY (PAGE 101)

Change the Leading the Way! rule to:

If your force does not contain another platoon with the Infiltration special rule you may Infiltrate with Zabolotny.

Zabolotny may Infiltrate his Inzhenerno-Saperniy Company. See the Infiltration rules on page 250 of the rulebook.

# ASSAULTGUNRECONNAISSANCEPLATOON(PAGE 104)

Change the following points:



# LEGKIYSAMOKHODNO-ARTILLYERISKIYPOLK HQ (PAGE 107)

Change the following points:

| HEADQUARTERS  | *         |
|---------------|-----------|
| T-70 obr 1943 | 25 points |
| SU-76M        | 30 points |
| T-34 obr 1942 | 45 points |

#### **ASSAULT GUN COMPANY (PAGE 107)**

Change the following points:

| COMPANY  | *          |
|----------|------------|
| 5 SU-76M | 145 points |
| 4 SU-76M | 115 points |
| 3 SU-76M | 85 points  |
| 4 SU-122 | 170 points |
| 3 SU-122 | 130 points |

#### INZHENERNO-SAPERNIY COMPANY (PAGE 110)

Change the following points:



#### INZHENERNO-SAPERNIY BATALON (PAGE 108)

Change the Engineering Assault rule to:

#### MOTIVATION AND SKILL

The men of a Inzhenerno-Saperniy Batalon are hand-picked from the best engineering troops available. An Inzhenerno-Saper