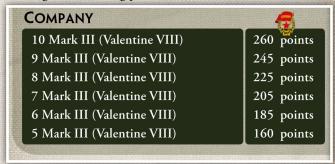

| 10 Mark III (Valentine II) | 260 points |
|----------------------------|------------|
| 9 Mark III (Valentine II)  | 245 points |
| 8 Mark III (Valentine II)  | 225 points |
| 7 Mark III (Valentine II)  | 205 points |
| 6 Mark III (Valentine II)  | 185 points |
| 5 Mark III (Valentine II)  | 160 points |

#### **OPTION**

• Replace any or all Mark III (Valentine II) with Mark III (Valentine VIII) tanks at no cost.