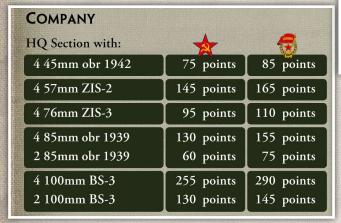

# GVARDEYSKIY KAZACHIY REGIMENTAL GUN COMPANY (PAGE 90)

Change the following points:

| COMPANY          |            |
|------------------|------------|
| HQ Section with: |            |
| 4 76mm obr 1927  | 80 points  |
| 4 45mm obr 1942  | 85 points  |
| 4 57mm ZIS-2     | 165 points |