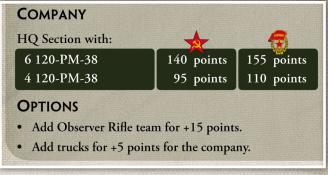

# GVARDEYSKIY KAZACHIY HEAVY MORTAR COMPANY (PAGE 92)

Change the following points:

| COMPANY          |            |
|------------------|------------|
| HQ Section with: |            |
| 6 120-PM-38      | 155 points |
| 4 120-PM-38      | 110 points |