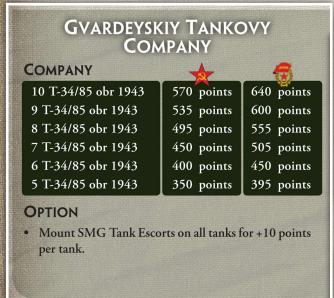

### TANKOVY COMPANY

#### COMPANY

| 10 T-34 obr 1942 | 350 points |
|------------------|------------|
| 9 T-34 obr 1942  | 325 points |
| 8 T-34 obr 1942  | 300 points |
| 7 T-34 obr 1942  | 275 points |
| 6 T-34 obr 1942  | 245 points |
| 5 T-34 obr 1942  | 215 points |

- Replace up to five T-34 obr 1942 tanks with T-34/85 obr 1943 tanks for +30 points per tank.
- Upgrade all T-34 obr 1942 tanks to have Cupolas for +10 points for the company.

| 10 Mark II (Matilda II) | 260 points |
|-------------------------|------------|
| 9 Mark II (Matilda II)  | 245 points |
| 8 Mark II (Matilda II)  | 225 points |
| 7 Mark II (Matilda II)  | 205 points |
| 6 Mark II (Matilda II)  | 185 points |
| 5 Mark II (Matilda II)  | 160 points |

• Replace any or all Mark II (Matilda II) tanks with Mark II 76mm (Matilda II CS) tanks for -5 points per tank.

| 10 M3s (M3 Lee) | 350 points |
|-----------------|------------|
| 9 M3s (M3 Lee)  | 325 points |
| 8 M3s (M3 Lee)  | 300 points |
| 7 M3s (M3 Lee)  | 275 points |
| 6 M3s (M3 Lee)  | 245 points |
| 5 M3s (M3 Lee)  | 215 points |

#### OPTION

 Mount SMG Tank Escorts on all tanks for +10 points per tank.