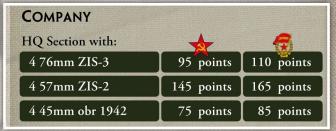

#### **ARTILLERY GROUP (PAGE 33)**

Change the points to the following:

#### ARTILLERY GROUP

#### COMPANY

HQ Section with:

12 76mm ZIS-3 in Gun Pit

8 76mm ZIS-3 in Gun Pit

476mm ZIS-3 in Gun Pit

305 points 235 points

140 points

#### **OPTION**

• Add Observer Rifle team for +15 points.