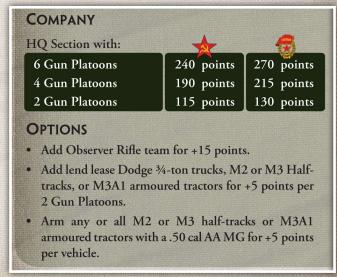

# GVARDEYSKIY KAZACHIY ARTILLERY BATTALION (PAGE 92)

Change the following points:

#### COMPANY

HQ Section with:

8 76mm ZIS-3 field guns 4 76mm ZIS-3 field guns 215 points 130 points

#### **OPTIONS**

- Add Observer Rifle team for +15 points.
- Add horse-drawn wagon and limbers, and mount the Command Rifle and Observer Rifle teams as Cavalry for +5 points per 2 Gun Platoons.