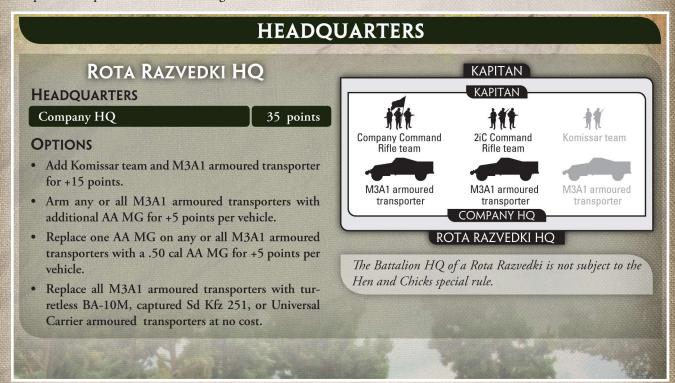

#### ROTA RAZVEDKI (PAGE 79)

Add a Mounted Gvareyskiy Kazachiy Company (page 88) to the Corps Support Infantry Box second from the bottom of the first column.

#### ROTA RAZVEDKI HQ (PAGE 79)

Replace the Options with the following: