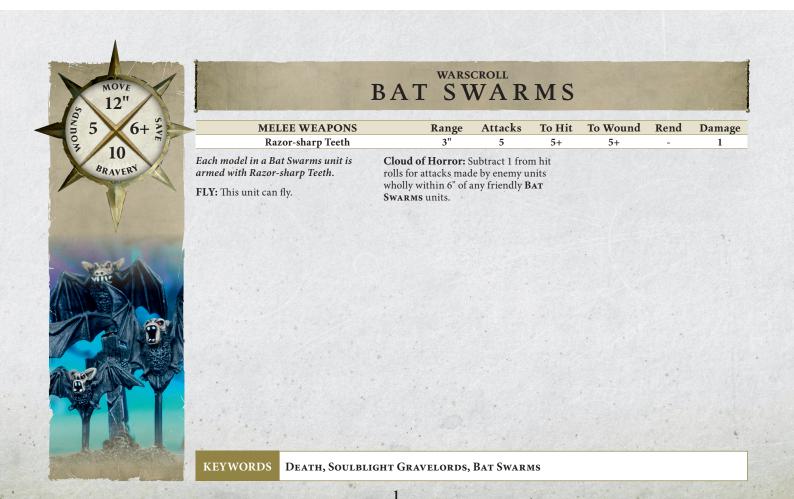

| MODEL                   | FACTION               | WARSCROLL         |
|-------------------------|-----------------------|-------------------|
| Soulblight – Bat Swarms | Soulblight Gravelords | Bat Swarms (pg 1) |